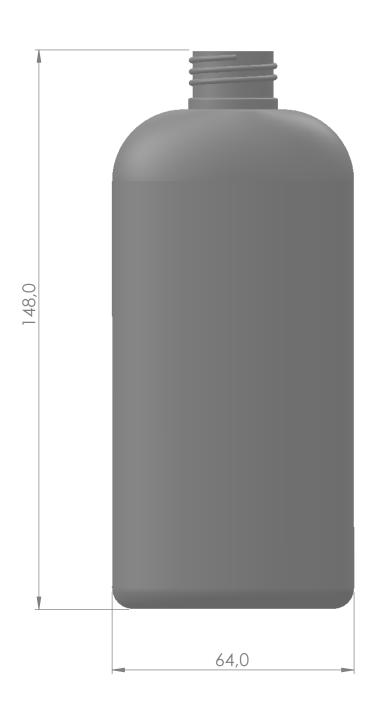

|                                                                                                                                                                                | APPROVED                    | O 1 | 4         | LHAPLAST     |   |
|--------------------------------------------------------------------------------------------------------------------------------------------------------------------------------|-----------------------------|-----|-----------|--------------|---|
| PROPRIETARY AND CONFIDENTIAL                                                                                                                                                   | DATE: 20-05-2011            |     | TITLE:    |              |   |
| THE INFORMATION CONTAINED IN THIS DRAWING IS THE SOLE PROPERTY OF ILHAPLAST. ANY REPRODUCTION IN PART OR AS A WHOLE WITHOUT THE WRITTEN PERMISSION OF ILHAPLAST IS PROHIBITED. | MOLD NUMBER: MIP-007        |     |           | ED A E       |   |
|                                                                                                                                                                                | MATERIAL: PP / PE           |     |           | FRA 5        |   |
|                                                                                                                                                                                | OVERFLOW CAPACITY: 200 ml   |     |           |              | 4 |
|                                                                                                                                                                                | WEIGHT: 20 g                |     |           |              |   |
|                                                                                                                                                                                | DIMENSIONAL TOLERANCE: 2,5% |     | SCALE:1:1 | SHEET 1 OF 1 |   |