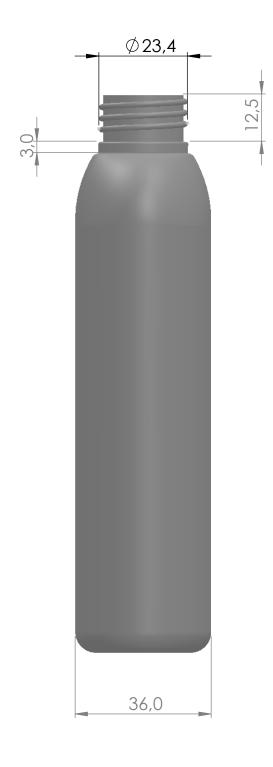

|                                                                                                                                                                                | APPROVED                    | O 1 | 4         | LHAPLAST     |   |
|--------------------------------------------------------------------------------------------------------------------------------------------------------------------------------|-----------------------------|-----|-----------|--------------|---|
| PROPRIETARY AND CONFIDENTIAL                                                                                                                                                   | DATE: 20-05-2011            |     | TITLE:    |              |   |
| THE INFORMATION CONTAINED IN THIS DRAWING IS THE SOLE PROPERTY OF ILHAPLAST. ANY REPRODUCTION IN PART OR AS A WHOLE WITHOUT THE WRITTEN PERMISSION OF ILHAPLAST IS PROHIBITED. | MOLD NUMBER: MIP-007        |     |           | ED A E       |   |
|                                                                                                                                                                                | MATERIAL: PP / PE           |     |           | FRA 5        |   |
|                                                                                                                                                                                | OVERFLOW CAPACITY: 200 ml   |     |           |              | 4 |
|                                                                                                                                                                                | WEIGHT: 20 g                |     |           |              |   |
|                                                                                                                                                                                | DIMENSIONAL TOLERANCE: 2,5% |     | SCALE:1:1 | SHEET 1 OF 1 |   |