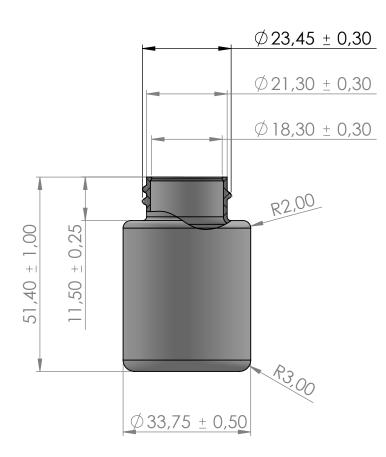

NOTES:

- 1.
- WALL SECTION TO BE 1,0 NOMINAL MINIMUM WALL SECTION TO BE 0,75. THREAD TO BE SINGLE START RIGHT HAND 3,2 PITCH 1,25 FULL TURNS PLUS RUNOUT. 2.

| PROPRIETARY AND CONFIDENTIAL<br>THE INFORMATION CONTAINED IN THIS DRAWING IS THE<br>SOLE PROPERTY OF ILHAPLAST. ANY REPRODUCTION IN PART<br>OR AS A WHOLE WITHOUT THE WRITTEN PERMISSION OF<br>ILHAPLAST IS PROHIBITED. |             | APPROVED                                    | revision<br>00 | ILHAPLAST       |  |              |    |
|-------------------------------------------------------------------------------------------------------------------------------------------------------------------------------------------------------------------------|-------------|---------------------------------------------|----------------|-----------------|--|--------------|----|
| REVISION                                                                                                                                                                                                                | DESCRIPTION | DATE: 01-10-2015                            |                | TITLE:          |  |              |    |
|                                                                                                                                                                                                                         |             | MOULD N.º: MIP-044&045, Neck 24/400 BSR3 24 |                | FRA 90, 30 ml 👝 |  |              |    |
|                                                                                                                                                                                                                         |             | MATERIAL: HDPE                              |                |                 |  |              |    |
|                                                                                                                                                                                                                         |             | NOMINAL/OVERFLOW CAPACITY: 30/33 ml         |                |                 |  |              | A4 |
|                                                                                                                                                                                                                         |             | WEIGHT: 5,5 g                               |                |                 |  |              |    |
|                                                                                                                                                                                                                         |             | DRAWN BY: JD                                |                | SCALE: 1:1      |  | Sheet 1 OF 1 |    |