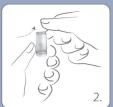

## How does it work?

1. Push the top of the cap using the thumb until the complete detachment of the internal cap

2. Remove the seal from the cap

3. Turn the capsule over to pour the powder contained in it inside the bottle