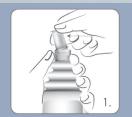

## How does it work?

1. Push the top of the cap using the thumb until the complete detachment of the internal cap

2. Remove the seal from the cap

3. Turn the capsule over to pour the powder contained in it inside the bottle