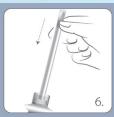

4. Maintaining the cap on the bottle, shake until complete dissolution of the powder

5. Remove the cap

6. Insert the cannula in the

For further information please contact: info@biodue.com

www.rewcap.com