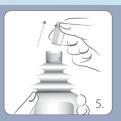

4. Maintaining the cap on the bottle, shake until complete dissolution of the powder

5. Remove the cap

6. Insert the cannula in the

For further information please contact: info@biodue.com

www.rewcap.com