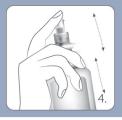

4. Maintaining the cap on the bottle, shake until complete dissolution of the powder

5. Remove the cap

6. Insert the cannula in the

For further information please contact: info@biodue.com

www.rewcap.com