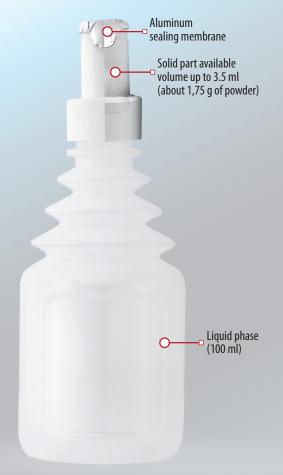

## Vaginal douche with RewCap™ technology

The patented RewCap™ allows to combine a solid phase to the traditional liquid in a revolutionary and handy way.

Now it is possible to manufacture highly innovative vaginal douches provided with any kind of solid phase to mix up to the liquid with particular reference to microorganisms.

## Advantages:

- ✓ Handy and simple.
- ✓ Higher capacity for your formulations.
- ✓ Increased stability of active ingredients thanks to its patented technology made up of an high thickness polyethylene layer at bottom and aluminum seal on the top.