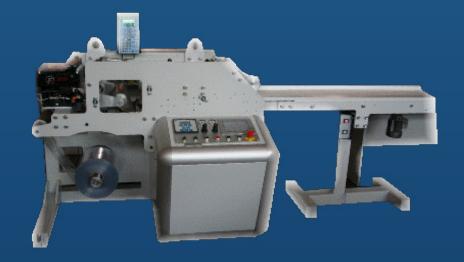

### INSTALLATION TBR 550-300/2 SUPERIOR

- LAY FLAT 100% STABILITY AND POSSIBILITY TO REALIZE SLEEVE WITH LF MINIMUM 15MM
- 3 SYSTEM OF QUALITY CONTROL IN LINE
- FOLD IN THE MARGIN: POSSIBILITY TO PLACE THE FOLD AT ANY POINT, EVEN AT THE MARGIN
- FAST AND CONTINUES PRODUCTION UP TO 400MT/MIN AND NO-STOP

### **CUTTING MACHINE**

People are something on top of each measurement.
The capabilities of these resources can be extended indefinitely when everyone begins to think.