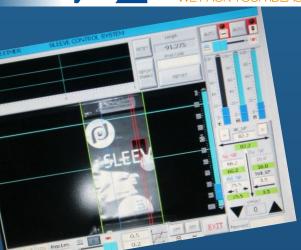

# QUALITY CONTROL SYSTEM FOR SUPERVISE AUTOMATE AND CERTIFICATE THE PRODUCTION

AUTOMATE: thanks to that inspection system, the machine is able to control all the parameters and check with the standard one. In case of fault is able to correct automatically without human act.

**CERTIFICATE:** possibilty to have a forma report of the production

### SOFTWARE FOR CUSTOMIZATION OF YOUR SLEEVE