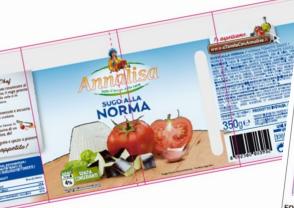

### SLEEVES

## WE INNOVATE IN THE SLEEVES







CLIENTE ADMIRANDA







### **SLEEVES**

### INSTALLATION TBR 550-300/2 SUPERIOR

- LAY FLAT 100% STABILITY AND POSSIBILITY TO REALIZE SLEEVE WITH LF MINIMUM 15MM
- 3 SYSTEM OF QUALITY CONTROL IN LINE
- FOLD IN THE MARGIN: POSSIBILITY TO PLACE THE FOLD AT ANY POINT, EVEN AT THE MARGIN
- FAST AND CONTINUES PRODUCTION UP TO 400MT/MIN AND NO-STOP











# QUALITY CONTROL SYSTEM FOR SUPERVISE AUTOMATE AND CERTIFICATE THE PRODUCTION

AUTOMATE: thanks to that inspection system, the machine is able to control all the parameters and check with the standard one. In case of fault is able to correct automatically without human act.

**CERTIFICATE:** possibilty to have a forma report of the production





#### SLEEVES



### SOFTWARE FOR CUSTOMIZATION OF YOUR SLEEVE





### **CUTTING MACHIN