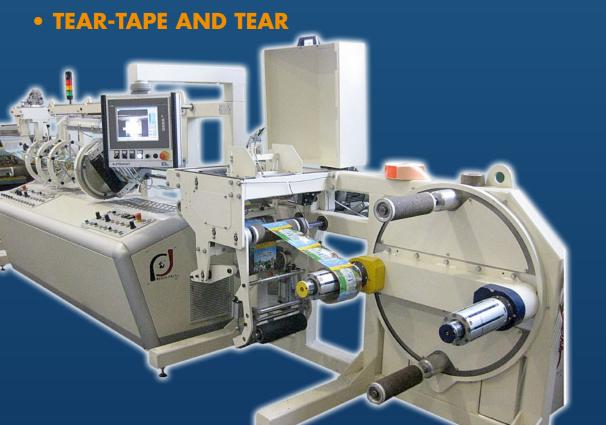

### INSTALLATION TBR 550-300/2 SUPERIOR

- LAY FLAT 100% STABILITY AND POSSIBILITY TO REALIZE SLEEVE WITH LF MINIMUM 15MM
- 3 SYSTEM OF QUALITY CONTROL IN LINE
- FOLD IN THE MARGIN: POSSIBILITY TO PLACE THE FOLD AT ANY POINT, EVEN AT THE MARGIN
- FAST AND CONTINUES PRODUCTION UP TO 400MT/MIN AND NO-STOP