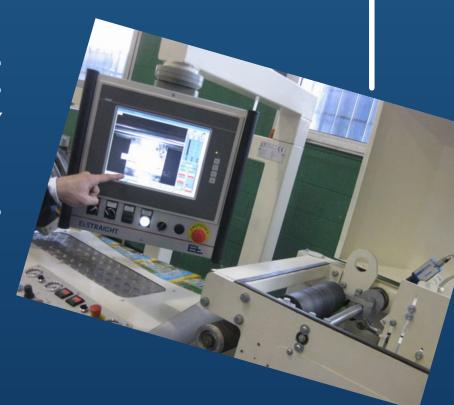

# QUALITY CONTROL SYSTEM FOR SUPERVISE AUTOMATE AND CERTIFICATE THE PRODUCTION

AUTOMATE: thanks to that inspection system, the machine is able to control all the parameters and check with the standard one. In case of fault is able to correct automatically without human act.

**CERTIFICATE:** possibilty to have a forma report of the production