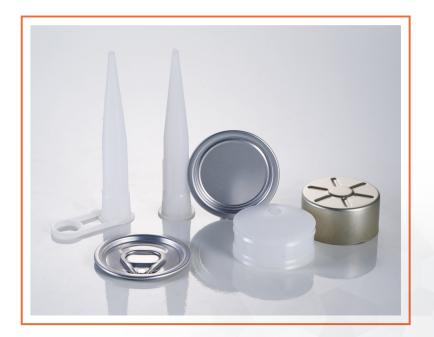

## **ALUMINIUM CARTRIDGES**

Thanks to the development of new innovative printing techniques, our aluminium cartridges can be printed in 6 colors with several prints. Other technical options can also be proposed such as safety triangles (tactile marks), as well as different interior finishes (alkaline wash, interior wax). Our cartridges are available with rolled rim, crimping flange or with straight rim. We also provide all accessories for cartridges such as plastic canula, plastic canula with ring, plastic plunger, aluminium plunger, aluminium bottom without ring, aluminium bottom with easy-open ring.