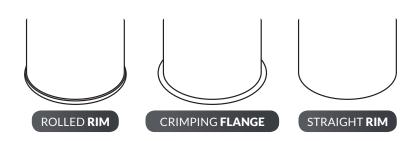

## **ALUMINIUM CARTRIDGES**

Thanks to the development of new innovative printing techniques, our aluminium cartridges can be printed in 6 colors with several prints. Other technical options can also be proposed such as safety triangles (tactile marks), as well as different interior finishes (alkaline wash, interior wax). Our cartridges are available with rolled rim, crimping flange or with straight rim. We also provide all accessories for cartridges such as plastic canula, plastic canula with ring, plastic plunger, aluminium plunger, aluminium bottom without ring, aluminium bottom with easy-open ring.