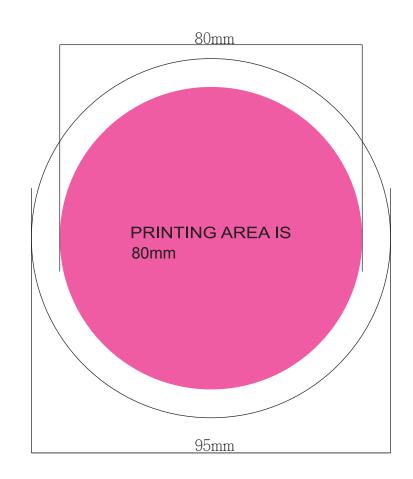

|                                                   |        |                   | <ol> <li>Sign it after approve.</li> <li>UNIT : mm   SCALE : 1:1</li> <li>Once approve, we'll start make pallet.</li> <li>There can't be change artwork after pallet making.</li> </ol> |
|---------------------------------------------------|--------|-------------------|-----------------------------------------------------------------------------------------------------------------------------------------------------------------------------------------|
| 通永和企業股份有限公司<br>TYH CONTAINER ENTERPRISE CO., LTD. |        | 1 Color / 1 Plate | Customer Confirmation                                                                                                                                                                   |
| Item No. :                                        | Date : |                   |                                                                                                                                                                                         |