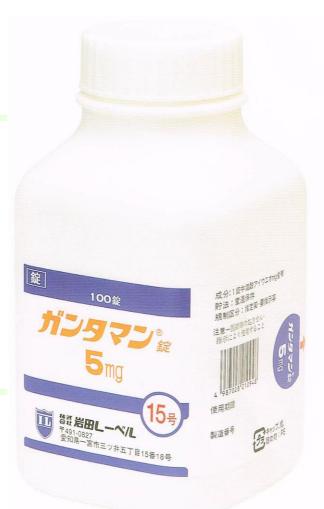

## **Features**

1 A part of the label attached to the body can be removed and attached to the cap.

- 2 Due to single labels, there is no danger of attaching the wrong label.
- 3 Incorrect medical solution is prevented through simple confirmation of the product name from above as well as from the side.
- 4 Due to the use of re-attachable adhesive, labels can be reattached to display history when subdividing and re-supplying shelf bottles.

## Human error prevention label Medication Error Prevention Label

For common plastic containers