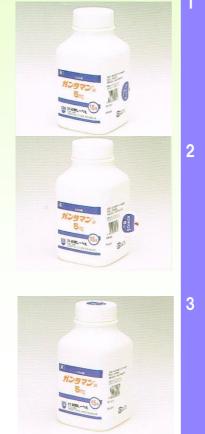

## **Features**

1 A part of the label attached to the body can be removed and attached to the cap.

- 2 Due to single labels, there is no danger of attaching the wrong label.
- 3 Incorrect medical solution is prevented through simple confirmation of the product name from above as well as from the side.
- 4 Due to the use of re-attachable adhesive, labels can be reattached to display history when subdividing and re-supplying shelf bottles.

## Human error prevention label Medication Error Prevention Label

For common plastic containers