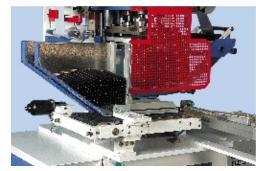

# Hot Foil Stamping Machine **STM-300-RN**

## Hot foil stamping machine

## **STM-300-RN**

#### **Features**

- Versatile machine Suitable for heat transfer on round, taper and flat (optional) plastic articles
- Excellent stamping results Machine has state-of-the-art controller which ensures precise parameter control and foil registration
- Single or automatic cycle as desired Increases productivity
- Compact AC motors with infinite speed adjustment of stamping roller and foil advance
- Manually operated stamping roller protection arrangement (in case of power failure) saves the roller from damage and freedom from machine breakdown
- Easy rotational, parallelism and depth adjustment of the roller Enables quick settings and excellent stamping results
- Black mark sensor (optional)
- Conformity to CE norms (optional)