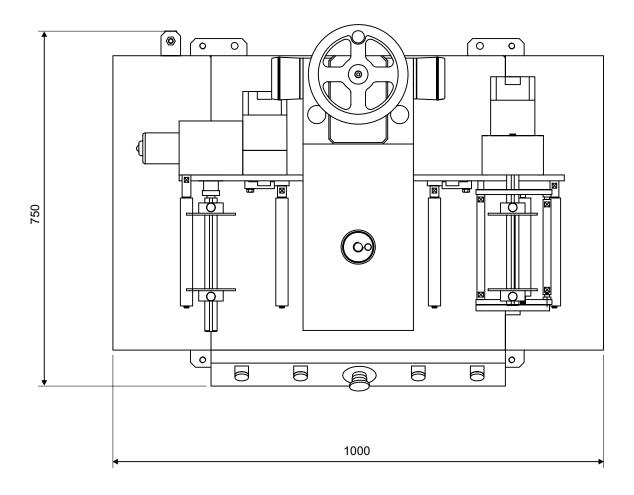

articles



Heat transfer attachment for pen

Optional attachments shown in the picture are not a part of the standard machine

#### Applications

Pens & ball pens, Compass boxes, Jewellery boxes, Decorative plastic beads, Cosmetic containers, Refrigerator parts, Casseroles, A.C. Parts, Hologram transfers, Water bottles, Scales and other instruments, Thermos flasks, Electrical switch boards, Plastic packaging boxes, Plastic combs etc.













#### Technical Specifications

Stamping width : 175 mmStamping force : 300 kgf

Job Diameter : 7 mm to 300 mm (without optional attachments)

Slider stroke : 200mm

• Max. Flat article: 125 mm length x 150 mm width

Heaters : 1 KW x 2 Nos.

Power : 2.5 KW, Single phase,

230 V AC, 50Hz

• Dimensions : 1200mm x 900 mm x 2000mm Ht



### Layout: