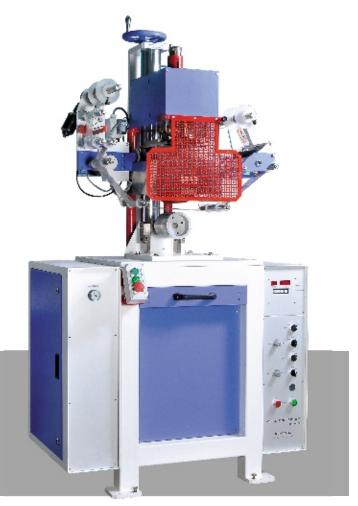

#### **Features**

- Versatile machine Suitable for heat transfer on round, taper and flat (optional) plastic articles
- Excellent stamping results Machine has state-of-the-art controller which ensures precise parameter control and foil registration
- Single or automatic cycle as desired Increases productivity
- Compact AC motors with infinite speed adjustment of stamping roller and foil advance
- Manually operated stamping roller protection arrangement (in case of power failure) saves the roller from damage and freedom from machine breakdown
- Easy rotational, parallelism and depth adjustment of the roller Enables quick settings and excellent stamping results
- Black mark sensor (optional)
- Conformity to CE norms (optional)

#### Technical Specifications

Stamping width : 175 mmStamping force : 300 kgf

Job Diameter : 7 mm to 300 mm (without optional attachments)

Slider stroke : 200mm

• Max. Flat article: 125 mm length x 150 mm width

Heaters : 1 KW x 2 Nos.

Power : 2.5 KW, Single phase,

230 V AC, 50Hz

• Dimensions : 1200mm x 900 mm x 2000mm Ht