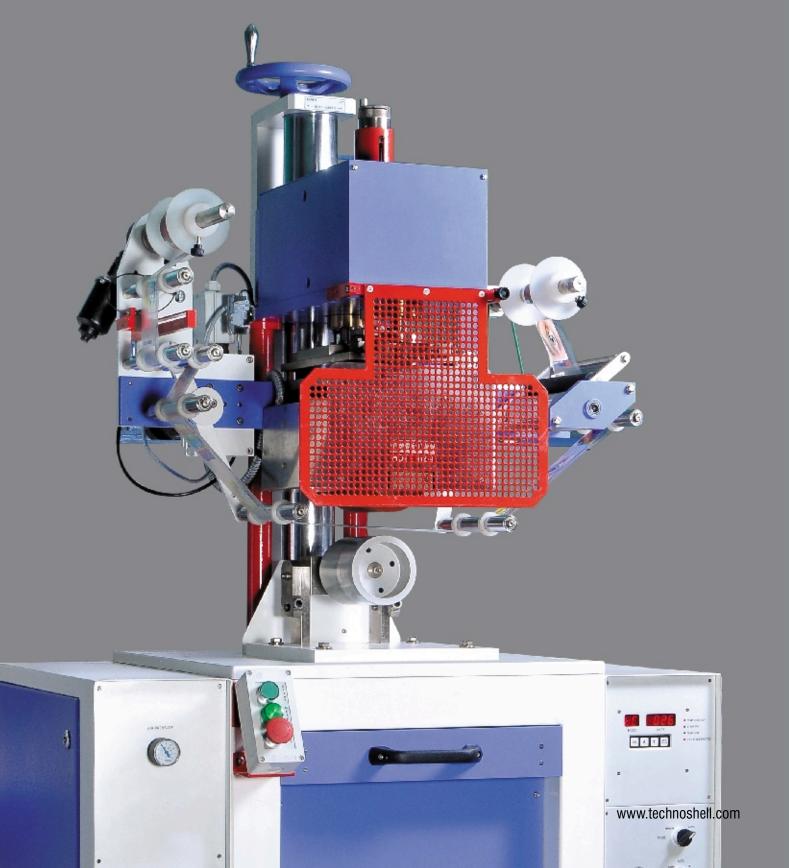

#### **Features**

- Versatile machine Suitable for heat transfer on round, taper and flat (optional) plastic articles
- Excellent stamping results Machine has state-of-the-art controller which ensures precise parameter control and foil registration
- Single or automatic cycle as desired Increases productivity
- Compact AC motors with infinite speed adjustment of stamping roller and foil advance
- Manually operated stamping roller protection arrangement (in case of power failure) saves the roller from damage and freedom from machine breakdown
- Easy rotational, parallelism and depth adjustment of the roller Enables quick settings and excellent stamping results
- Black mark sensor (optional)
- Conformity to CE norms (optional)

#### Technical Specifications

Stamping width : 175 mmStamping force : 300 kgf

Job Diameter : 7 mm to 300 mm (without optional attachments)

Slider stroke : 200mm

• Max. Flat article: 125 mm length x 150 mm width

Heaters : 1 KW x 2 Nos.

Power : 2.5 KW, Single phase,

230 V AC, 50Hz

• Dimensions : 1200mm x 900 mm x 2000mm Ht