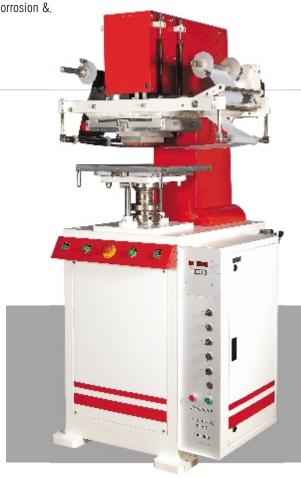

# Hot Foil Stamping Machine STM-5000-F

# Hot foil stamping machine **STM-5000-F**

#### **Features**

- Suitable for stamping and embossing on paper products & stamping on large plastic articles
- State-of-the-art controller ensures precise parameter control
- Hydraulically operated machine with unique toggle mechanism delivers high stamping force with low power consumption
- Dual dove tail guides for stamping plate UP-DOWN movement offers excellent positional repeatability.
- i Digital settings for stamping parameters Precise parameter control hence proper stamping
- Easy levelling of work table ensures uniform stamping force across complete stamping area
- Powder coated / Electroless Nickel / Hard chrome plated machine parts prevents corrosion & enhances machine life
- Dual 'START' button operation for operator's safety
- Jumping foil feed system offers enormous foil saving

#### Technical Specifications

Stamping Plate size : 300 x 350 mm
Stamping Force : 5000 kgf
Table Size : 400 x 450 mm
Job Height : 100 mm. Max
Heaters : 1000W X 2 Nos.
Foil width : 10-300 mm

Power : 3.2 KW, 3 Phase, 415V AC, 50Hz