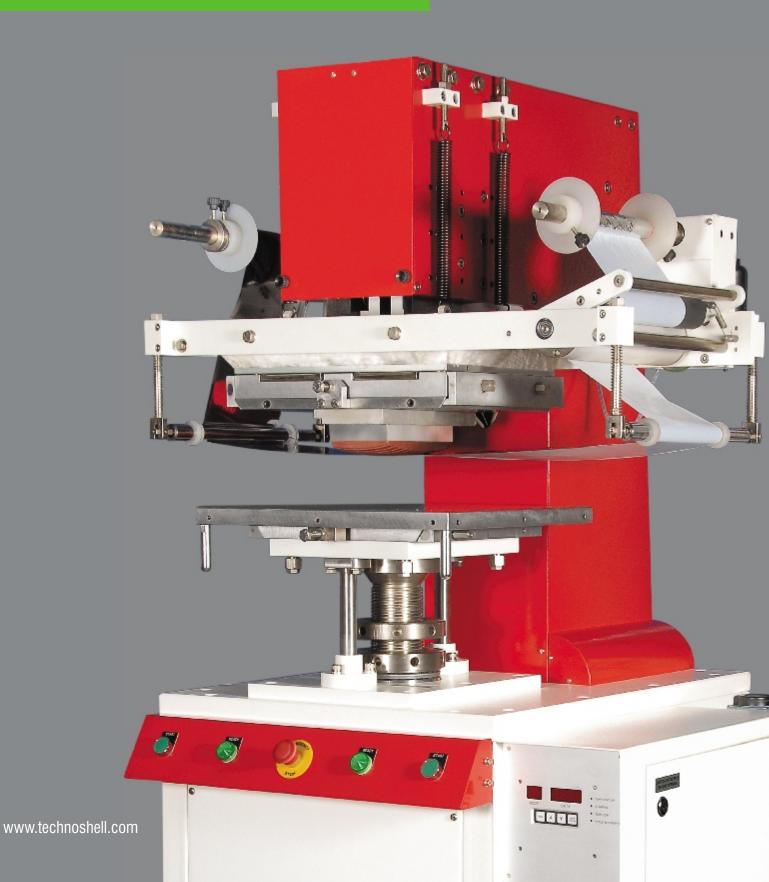

# Hot Foil Stamping Machine STM-5000-F

# Hot foil stamping machine **STM-5000-F**

#### **Features**

- Suitable for stamping and embossing on paper products & stamping on large plastic articles
- State-of-the-art controller ensures precise parameter control
- Hydraulically operated machine with unique toggle mechanism delivers high stamping force with low power consumption
- Dual dove tail guides for stamping plate UP-DOWN movement offers excellent positional repeatability.
- i Digital settings for stamping parameters Precise parameter control hence proper stamping
- Easy levelling of work table ensures uniform stamping force across complete stamping area
- Powder coated / Electroless Nickel / Hard chrome plated machine parts prevents corrosion & enhances machine life
- Dual 'START' button operation for operator's safety
- Jumping foil feed system offers enormous foil saving

#### Technical Specifications

Stamping Plate size : 300 x 350 mm
Stamping Force : 5000 kgf
Table Size : 400 x 450 mm
Job Height : 100 mm. Max
Heaters : 1000W X 2 Nos.
Foil width : 10-300 mm

Power : 3.2 KW, 3 Phase, 415V AC, 50Hz