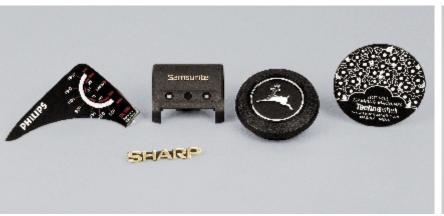

### Applications

- Suitable for large area stamping
- Music system front panel
- Book covers
- Leather purses
- Embossing

- Stationery items
- Clock dials
- Wedding cards
- Packing boxes & cartons
- Kiss cut stickers with border stamping