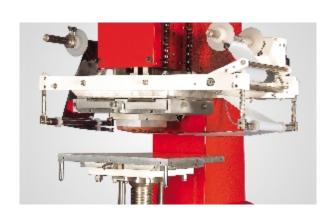

#### **Features**

- Suitable for stamping and embossing on paper products & stamping on large plastic articles
- State-of-the-art controller ensures precise parameter control
- Hydraulically operated machine with unique toggle mechanism delivers high stamping force with low power consumption
- Dual dove tail guides for stamping plate UP-DOWN movement offers excellent positional repeatability.
- i Digital settings for stamping parameters Precise parameter control hence proper stamping
- Easy levelling of work table ensures uniform stamping force across complete stamping area
- Powder coated / Electroless Nickel / Hard chrome plated machine parts prevents corrosion & enhances machine life
- Dual 'START' button operation for operator's safety
- Jumping foil feed system offers enormous foil saving

#### Technical Specifications

Stamping Plate size : 300 x 350 mm
Stamping Force : 5000 kgf
Table Size : 400 x 450 mm
Job Height : 100 mm. Max
Heaters : 1000W X 2 Nos.
Foil width : 10-300 mm

Power : 3.2 KW, 3 Phase, 415V AC, 50Hz