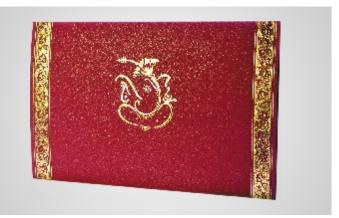

### Applications

- Suitable for large area stamping
- Music system front panel
- Book covers
- Leather purses
- Embossing

- Stationery items
- Clock dials
- Wedding cards
- Packing boxes & cartons
- Kiss cut stickers with border stamping