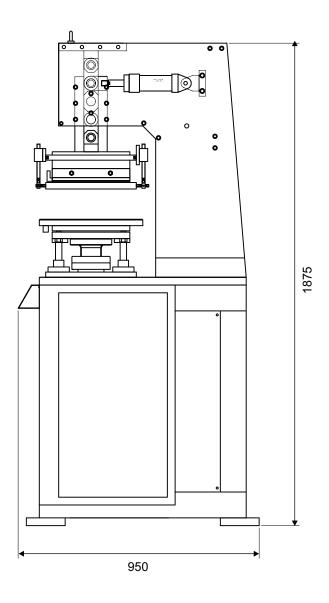

## Layout:

#### Technical Specifications

Stamping Plate size : 300 x 350 mm
Stamping Force : 5000 kgf
Table Size : 400 x 450 mm
Job Height : 100 mm. Max
Heaters : 1000W X 2 Nos.
Foil width : 10-300 mm

Power : 3.2 KW, 3 Phase, 415V AC, 50Hz

Speed\* : Up to 15 Strokes / min

Dimensions : 1000 mm x 1000 mm x 1900 mm height

\*Depends on selected optional attachments & articles.

Due to continual improvements specifications and features are subject to change without notice.