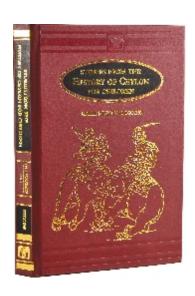

### Applications

- Suitable for large area stamping
- Music system front panel
- Book covers
- Leather purses
- Embossing

- Stationery items
- Clock dials
- Wedding cards
- Packing boxes & cartons
- Kiss cut stickers with border stamping