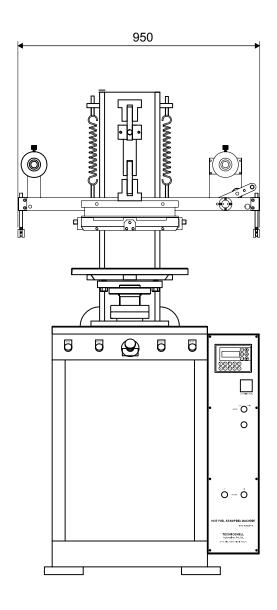

## Layout:

#### Technical Specifications

Stamping Plate size : 300 x 350 mm
Stamping Force : 5000 kgf
Table Size : 400 x 450 mm
Job Height : 100 mm. Max
Heaters : 1000W X 2 Nos.
Foil width : 10-300 mm

Power : 3.2 KW, 3 Phase, 415V AC, 50Hz

Speed\* : Up to 15 Strokes / min

Dimensions : 1000 mm x 1000 mm x 1900 mm height

\*Depends on selected optional attachments & articles.

Due to continual improvements specifications and features are subject to change without notice.