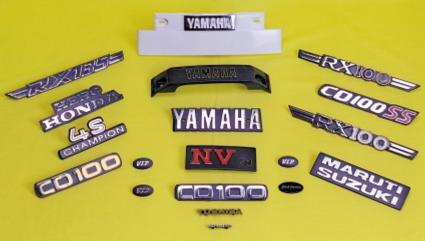

### Applications

- Suitable for large area stamping
- Music system front panel
- Book covers
- Leather purses
- Embossing

- Stationery items
- Clock dials
- Wedding cards
- Packing boxes & cartons
- Kiss cut stickers with border stamping