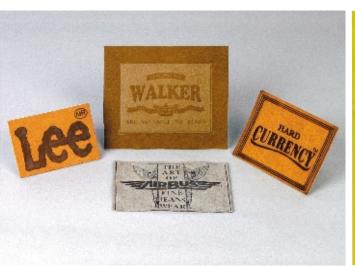

### Applications

- Suitable for large area stamping
- Music system front panel
- Book covers
- Leather purses
- Embossing

- Stationery items
- Clock dials
- Wedding cards
- Packing boxes & cartons
- Kiss cut stickers with border stamping