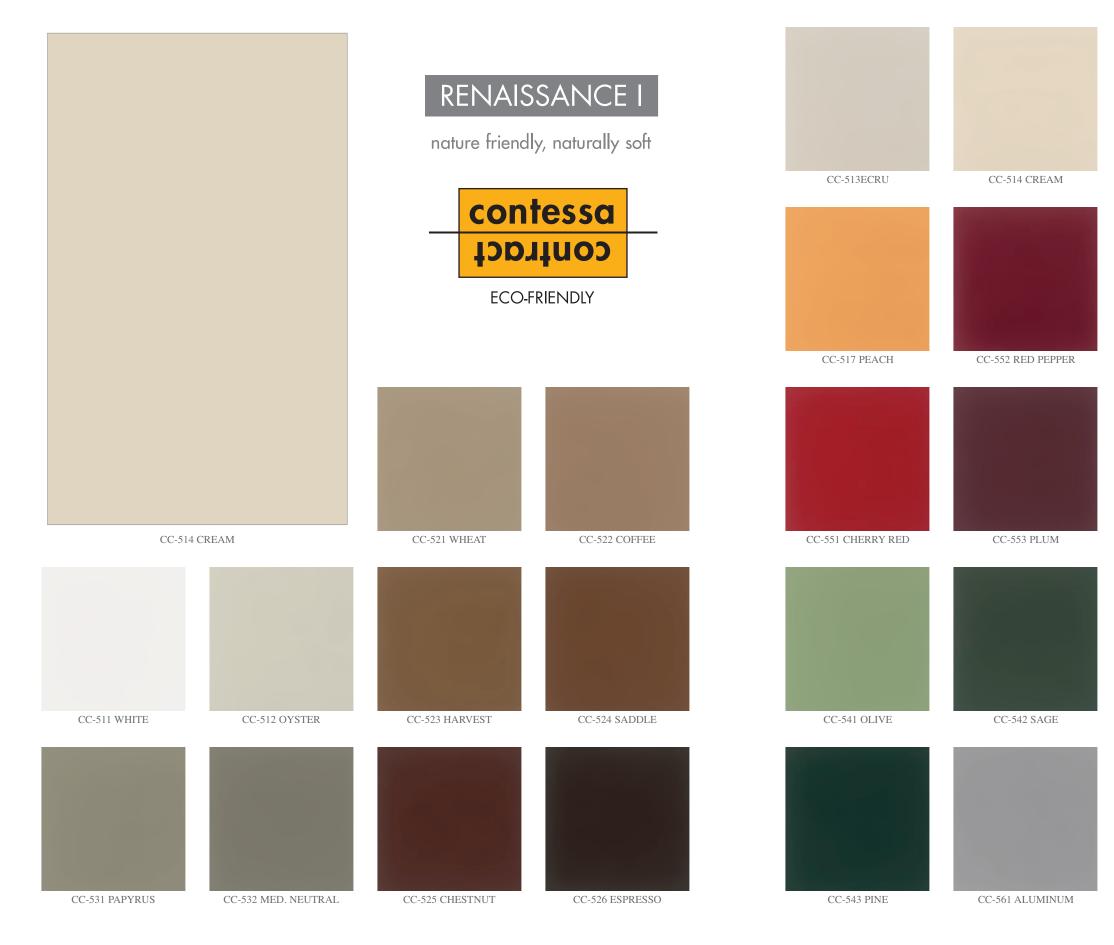

CC-515 NICE BEIGE

CC-554 BURGUNDY

CC-516 IVORY

CC-555 GRAPE

CC-581 INDIGO

CC-582 NAVY

CC-562 FLINT

CC591 BLACK

## **RENAISSANCE I**

### nature friendly, naturally soft

# RENAISSANCE I

nature friendly, naturally soft

- :: ECO-FRIENDLY FAUX LEATHER
- . PVC free, 100% polyurethane based. Soft, full leather feel and grip. Affordable luxury with superior performance
- :: GENERAL CHARACTERISTICS