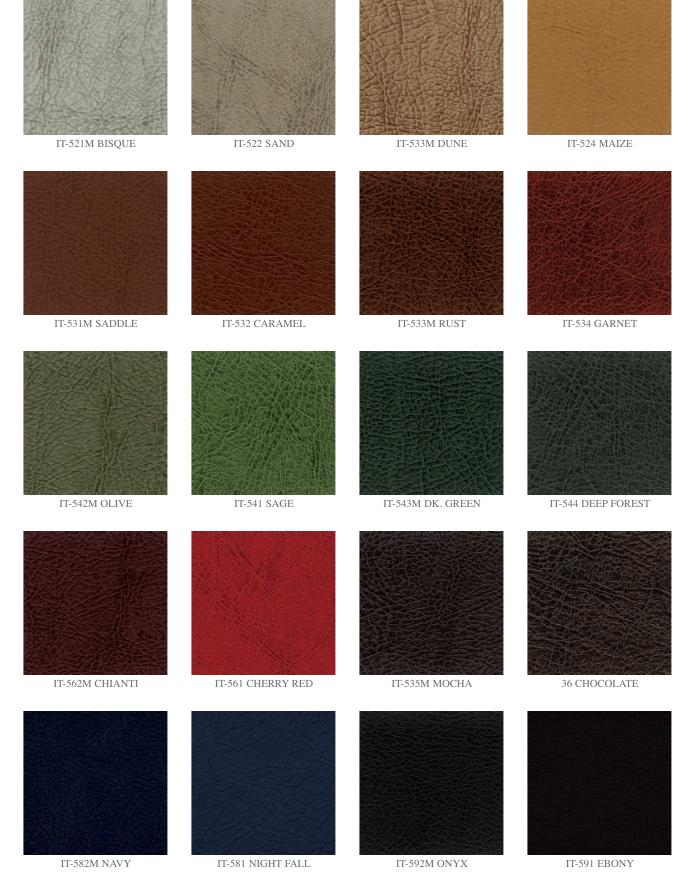

IT-533M DUNE

IT-524 MAIZE

Printed colors shown are extremely accurate to the actual colors however please request a memo sample to ensure satisfaction.

RENAISSANCE II

nature friendly, naturally soft