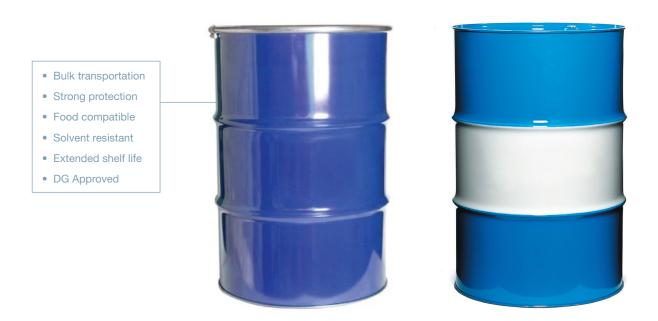

## Polylined Drums

VIP Packaging's polylined drums offer you the rigidity and strength of steel with the integrity and protection of a plastic lining.

These drums are used for transporting bulk liquid or corrosive products, especially food requiring extended shelf life options or products that need Dangerous Goods Approved packaging.

For your convenience, VIP Packaging's polylined drums are available in open head or closed head options.