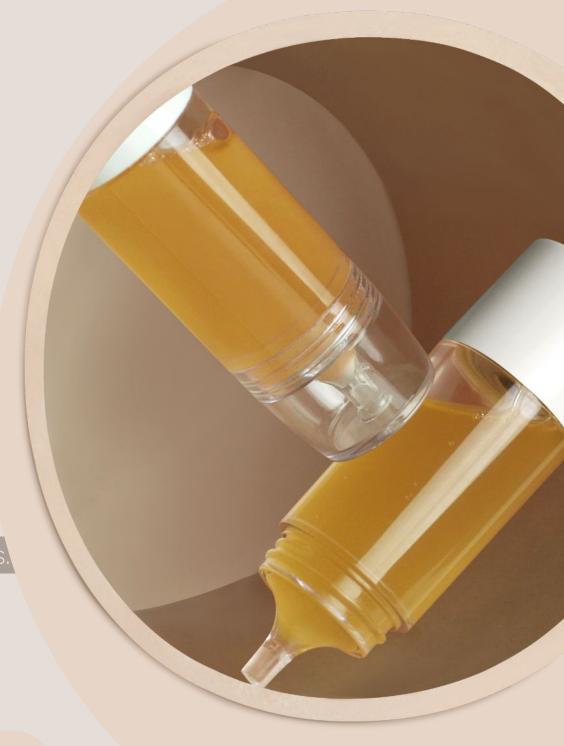

#### What's NEW and what's it for!

The MessFree Dropper Bottle looks like a syringe but offers a much more elegant usage for skin care users. For daily usage, it's easy to hold and use single-handedly.

#### The pump mechanism works for

- lotion
- essential oil
- premium serum
- plant-based extracts in gel format