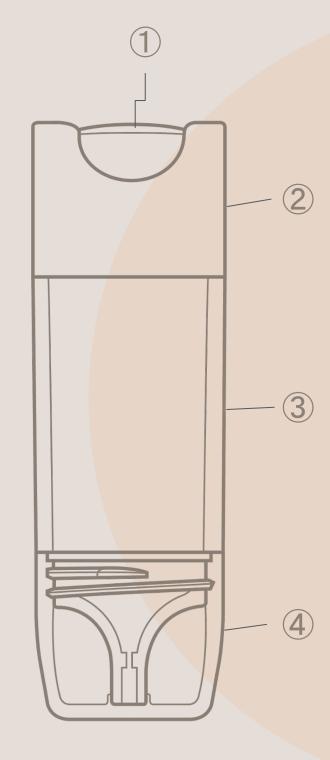

### 15 ml MessFree Dropper Bottle

| r | ef. | Component parts   | Material      |
|---|-----|-------------------|---------------|
|   | 1.  | Push button cover | ABS           |
|   |     | Bulb              | Silicon / NBR |
|   | 2.  | KH15ml-8 base     | ABS           |
|   |     | Bulb fixer        | PP            |
|   |     | 15ml-8 liner      | PP            |
|   | 3.  | Bottle            | PET / PETG    |
|   | 4.  | Screw cap         | PET / PETG    |
|   |     | Airtight liner    | NBR           |