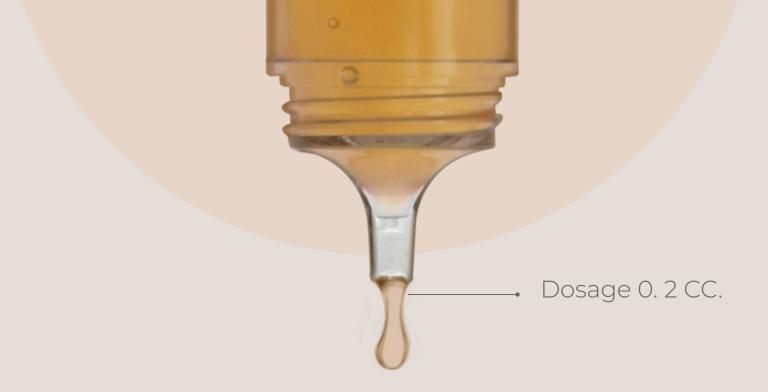

## How to use

The pump is mounted on the top with a push button for thumb pressing. With a gentle press, it releases serum off the nozzle part of a dosage 0. 2 CC.

## The benefit and potential?

Unlike any tube packaging for flexible usage and dosage, the MessFree Dropper Bottle helps users control the flow with a precise dosage without mishaps.