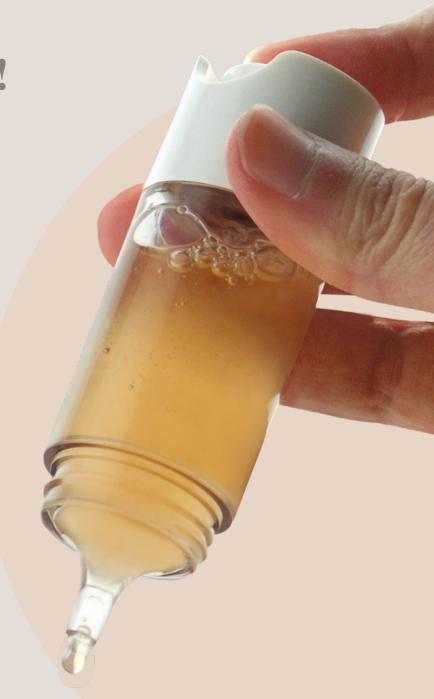

## How to use

The pump is mounted on the top with a push button for thumb pressing. With a gentle press, it releases serum off the nozzle part of a dosage 0. 2 CC.

## The benefit and potential?

Unlike any tube packaging for flexible usage and dosage, the MessFree Dropper Bottle helps users control the flow with a precise dosage without mishaps.