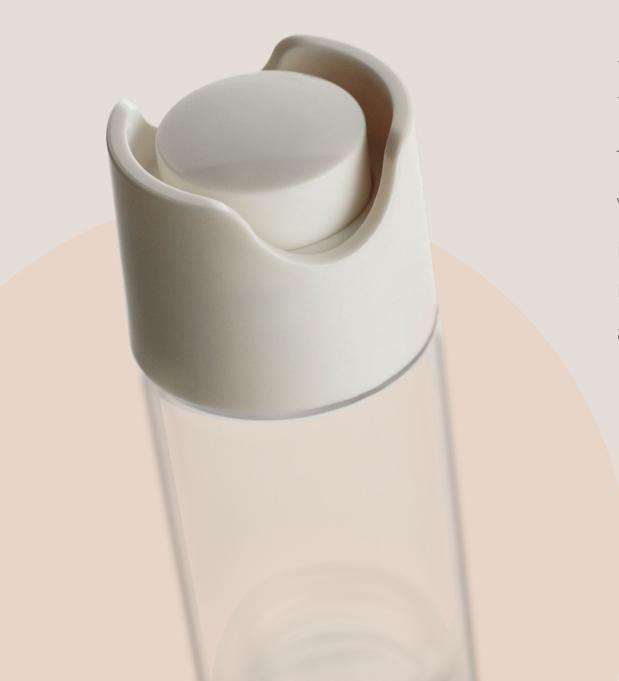

## How to use

The pump is mounted on the top with a push button for thumb pressing. With a gentle press, it releases serum off the nozzle part of a dosage 0. 2 CC.

### 15 ml MessFree Dropper Bottle

| r | ef. | Component parts   | Material      |
|---|-----|-------------------|---------------|
|   | 1.  | Push button cover | ABS           |
|   |     | Bulb              | Silicon / NBR |
|   | 2.  | KH15ml-8 base     | ABS           |
|   |     | Bulb fixer        | PP            |
|   |     | 15ml-8 liner      | PP            |
|   | 3.  | Bottle            | PET / PETG    |
|   | 4.  | Screw cap         | PET / PETG    |
|   |     | Airtight liner    | NBR           |