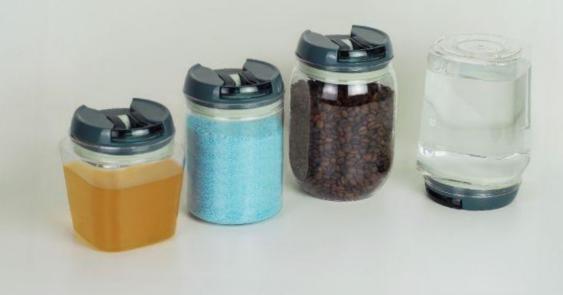

### **Bathing Salt**

Invite users to enjoy a soak of detoxifying, moisturizing, and relaxing moments.

### Exfoliating, Body Scrubs

Allow users to shedd unwanted burdens on their skin at home.

#### One-hand-open PET Kilner Jar

Onsen Powder for Hot Spring at Home

Bring ritualistic relaxation and spiritual cleanses in the home bathtub.

One-hand-open PET Kilner Jar

### Food, Ingredient Storage

One-hand-open PET Kilner Jars also fit in the kitchen, preserving food flavors with better and easier access.