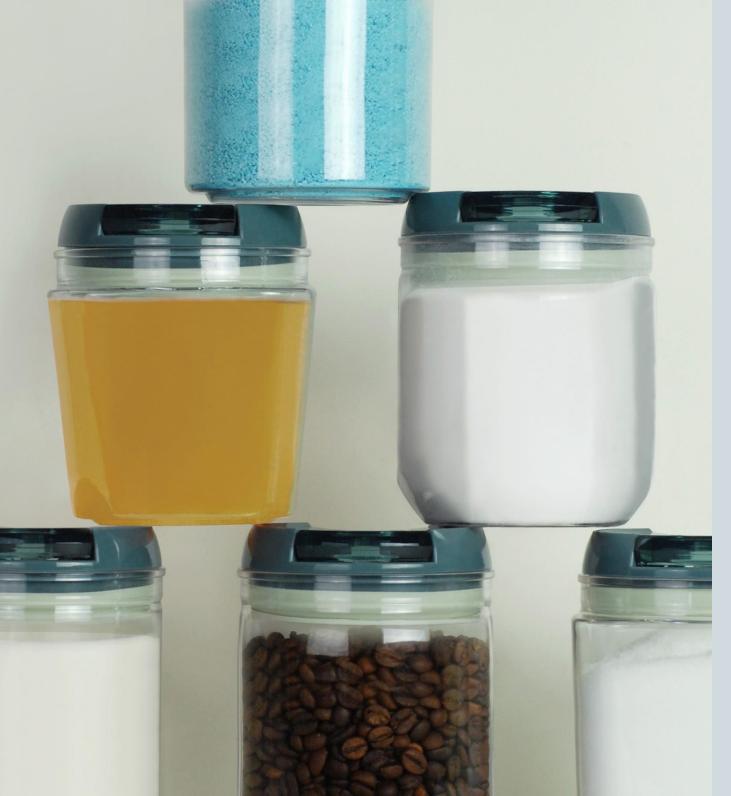

### Food, Ingredient Storage

One-hand-open PET Kilner Jars also fit in the kitchen, preserving food flavors with better and easier access.

#### One-hand-open PET Kilner Jar