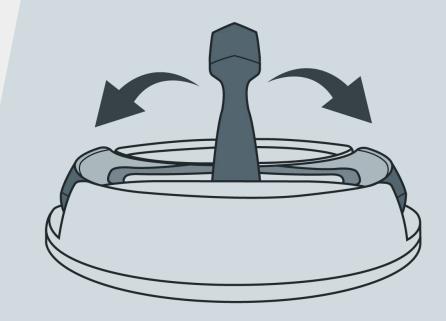

## Two-way flipping airtight closure

- \* Two-way flipping airtight closure
- \* One-handed opening & closing
- \* Shelter products from moisture and air
- \* Leak-proof
- \* Shatter-proof
- \* Stackable