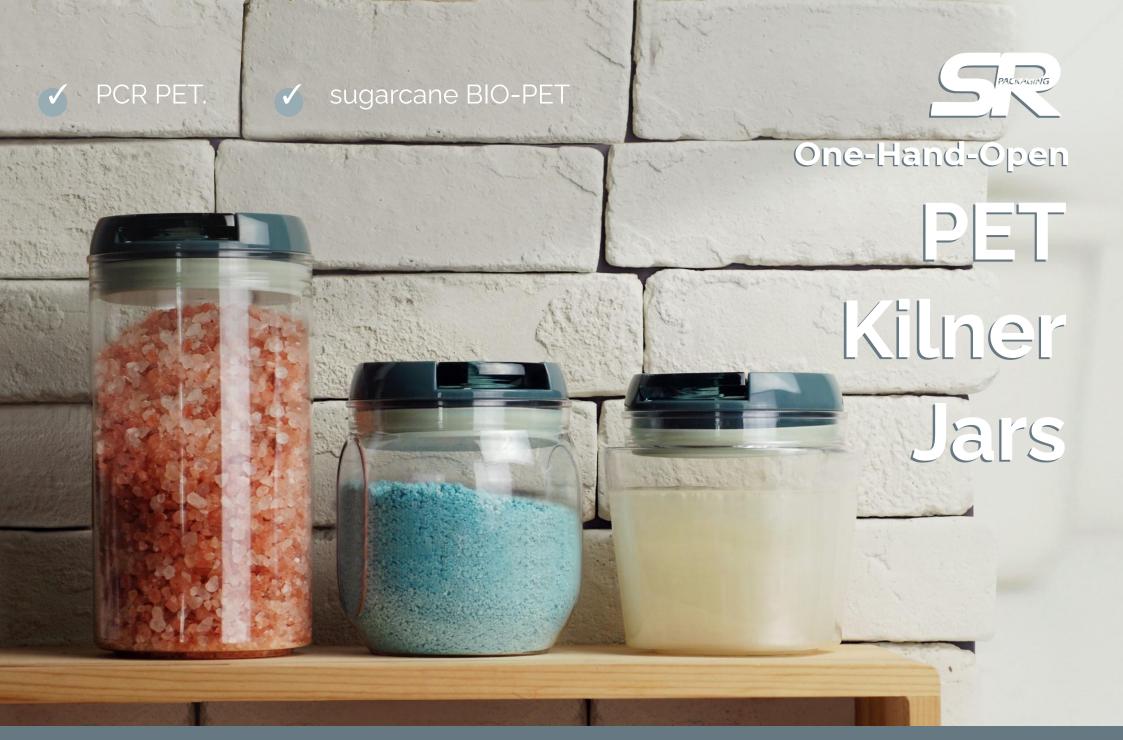

Best bathroom pal for bathing salt, body exfoliators, hot spring onsen powder, and more.

The airtight, refillable, reusable, recyclable PET Kilner Jars have a major update on the closure.

The latest One-hand-open PET Kilner Jars have two-way opening air-blocking airtight lids offering easier access with the utmost protection possible from moisture and air of daily usage.

Made of FDA-certified food grade PET.

Two more sustainable options are available.

- ✓ PCR PET, post-consumer recycled
- BIO-PET, byproduct of sugarcane production

# One-Hand-Open PET Kilner Jars

Made of sugarcane BIO-PET, or PCR PET.

sales@srpackaging.com

#bathing #bathroomware #kitchenware