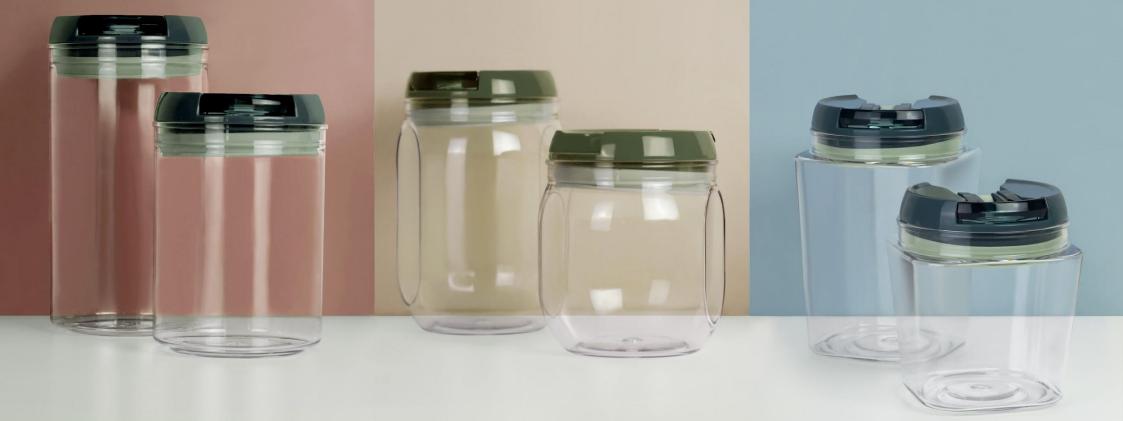

### KMF-A PET kilner jars

cylindrical shape

### KMF-B PET kilner jars

drum-shaped w/hand-holding recess

### KMF-C PET kilner jars rapezoid shape w/ round corners

| KMF1200A    | KMF850A     |
|-------------|-------------|
| OFC 1356 ml | OFC 982 ml  |
| Wt 115 g    | Wt 90 g     |
| H. 182 mm   | H. 133 mm   |
| Dia. 100 mm | Dia. 100 mm |

| KMF1200B    | KMF850B     |
|-------------|-------------|
| OFC 1316 ml | OFC 966 ml  |
| Wt 115 g    | Wt 90 g     |
| H. 152.5 mm | H. 115.4 mm |
| Dia. 115 mm | Dia. 115 mm |

| KMF1200C           | KMF800C            |
|--------------------|--------------------|
| OFC 1339 ml        | OFC 906 ml         |
| Wt 115 g           | Wt 90 g            |
| H. 150 mm          | H. 110 mm          |
| L. 100 x W. 100 mm | L. 100 x W. 100 mm |