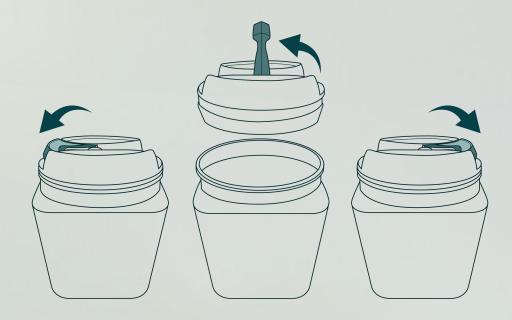

## Two-way flipping airtight closure

- \* Two-way flipping airtight closure
- \* One-handed opening & closing
- \* Shelter products from moisture and air
- \* Leak-proof
- \* Shatter-proof
- \* Stackable