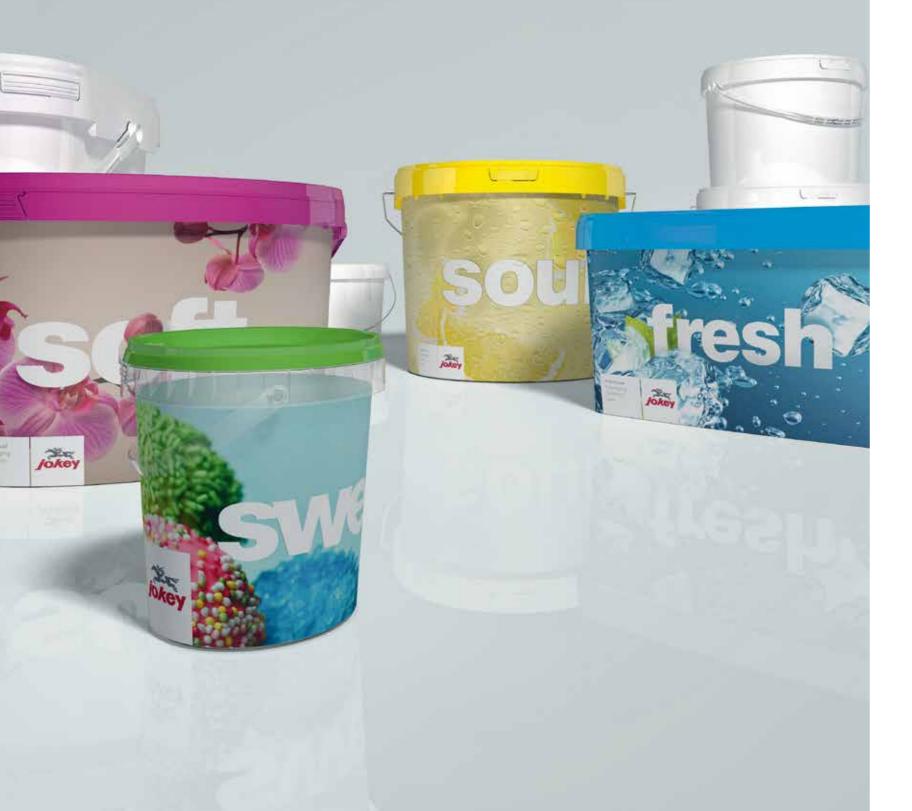

### Boxes and trays

The trend is towards small portions: There are ever more single-person households and the convenience segment is growing. Whether delicacies or products from the construction chemicals industry are concerned – small volumes are perfectly packaged in the boxes and trays from Jokey.

#### **Oval buckets**

Every day the oval Jokey Euro Tainer proves that it is equally suitable for packaging paints, adhesives and plasters as it is for animal food. Numerous optional accessories improve ease of handling for the user.

#### **Round buckets**

Jokey offers you an outstanding selection of round buckets for solid and liquid filling materials. These have been optimised for filling hot or cold materials, resource-saving logistics and consumer-friendly application

#### Rectangular and square buckets

Whether on the pallet or the shelf – our rectangular and square buckets make optimum use of the available space. The straight sides make an ideal advertising area to present your brand message effectively at the PoS.