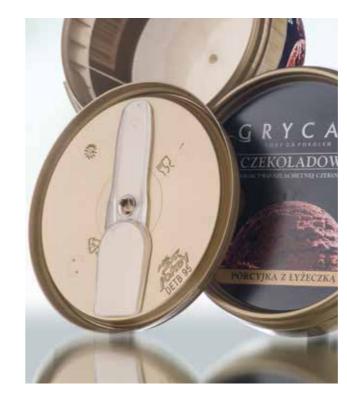

### Ice cream packagings

Large selection of boxes and trays with IML decoration that entices.

### Single portions

Small packagings from 120 ml in the standard range, and from 50 ml as Jokey Individual developments.

Are you also looking for a packaging solution for a very special application? Talk to us! Our specialist division Jokey Individual will design a packaging which meet your requirements exactly.