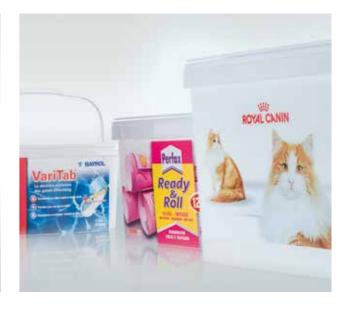

### Boxes and trays

The trend is towards small portions: There are ever more single-person households and the convenience segment is growing. Whether delicacies or products from the construction chemicals industry are concerned – small volumes are perfectly packaged in the boxes and trays from Jokey.

### Single portions

Small packagings from 120 ml in the standard range, and from 50 ml as Jokey Individual developments.

Are you also looking for a packaging solution for a very special application? Talk to us! Our specialist division Jokey Individual will design a packaging which meet your requirements exactly.