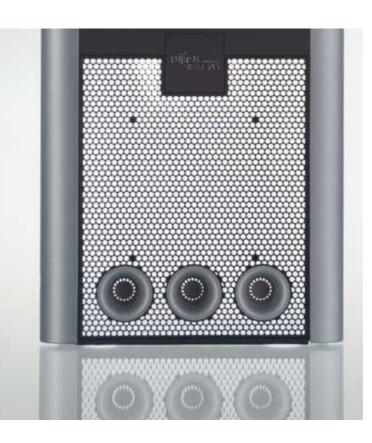

### Jokey – mirror cabinets.

The Jokey brand combines functionality and design in a very large selection: Our mirror cabinets are available in the categories practical and inexpensive through to noble and elegant.

### Sieper – bathroom furniture and mirror cabinets.

With refreshing interior design ideas, Sieper turns the bathroom into a new living and wellness area. Sieper bathroom furniture stands for maximum convenience and inspiration. Clear lines, harmonious curves, sophisticated down to the last detail. The product range includes mirror cabinets in many colours and shapes and with a variety of exclusive fittings.