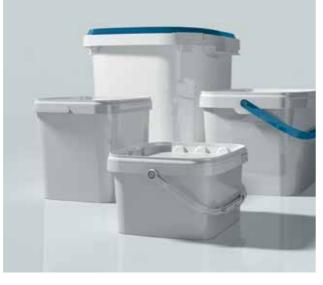

#### **Oval buckets**

Every day the oval Jokey Euro Tainer proves that it is equally suitable for packaging paints, adhesives and plasters as it is for animal food. Numerous optional accessories improve ease of handling for the user.

#### **Round buckets**

Jokey offers you an outstanding selection of round buckets for solid and liquid filling materials. These have been optimised for filling hot or cold materials, resource-saving logistics and consumer-friendly application

#### Rectangular and square buckets

Whether on the pallet or the shelf – our rectangular and square buckets make optimum use of the available space. The straight sides make an ideal advertising area to present your brand message effectively at the PoS.