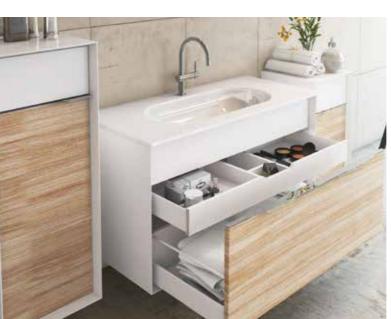

### Sieper – bathroom furniture and mirror cabinets.

With refreshing interior design ideas, Sieper turns the bathroom into a new living and wellness area. Sieper bathroom furniture stands for maximum convenience and inspiration. Clear lines, harmonious curves, sophisticated down to the last detail. The product range includes mirror cabinets in many colours and shapes and with a variety of exclusive fittings.