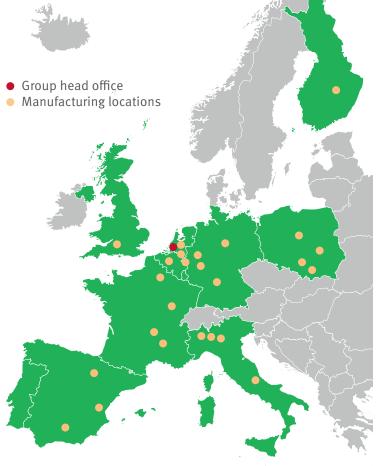

# **Our Company**

Refresco Gerber has production in the Benelux, Finland, France, Germany, Iberia, Italy, Poland and the UK. Our global sourcing and local R&D capabilities offer an almost unlimited variety of products, manufactured to customer specifications and requirements.

### \*Poland and Finland

**Our Geographical Reach** 