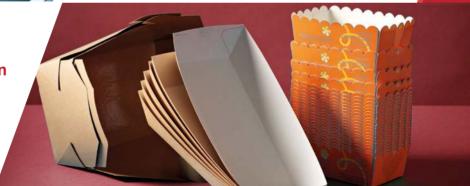

# Nested trays with pressurised glue option

Nested trays are no problem with our two Heiber and Schroder (650 and 850 twin stream) machines which give us the option of pressurised glue for added efficiency.

With a highly skilled and experienced work force our core competencies include:

Die Cutting
Gluing

Window Patching

Nested Trays

Our expert teams work closely with blue chip organisations in a broad range of industries such as: