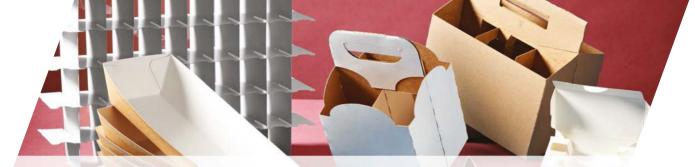

# Nested trays with pressurised glue option

Nested trays are no problem with our two Heiber and Schroder (650 and 850 twin stream) machines which give us the option of pressurised glue for added efficiency.