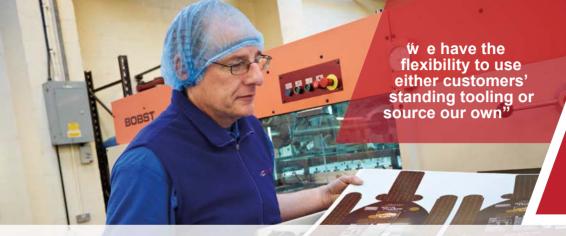

#### Die cutting and embossing

With two 'industry standard' Bobst 102 die cutting machines we have the flexibility to use either customers' standing tooling or source our own. We are able to process sheets up to B1 size with great efficiency for either die cutting and/or embossing.