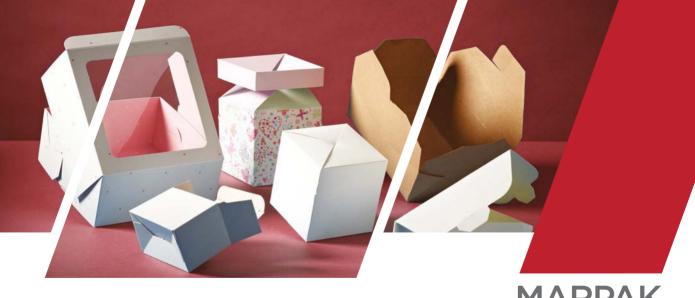

With a highly skilled and experienced work force our core competencies include:

Die Cutting
Gluing

Window Patching

Nested Trays

Our expert teams work closely with blue chip organisations in a broad range of industries such as:

#### Standard and bespoke window patching

Three Kohmann window patching machines enable us to handle all film application work. From standard windows to tissue box patching with profile cuts/slits and sandwich packs, we can turn your concepts into reality.

# Nested trays with pressurised glue option

Nested trays are no problem with our two Heiber and Schroder (650 and 850 twin stream) machines which give us the option of pressurised glue for added efficiency.