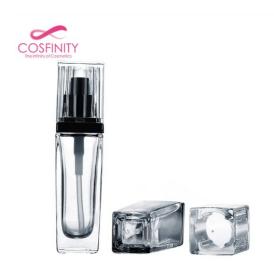

# TP01-1001

Manufacture plastic PP AS material round 75G twist up deodorant container, deodorant tubes, deodorant stick and sun stick.

# **Overview**

Reference - MainTP01-1001Packaging TypeStick ContainersPackaging Sub-TypeStick Containers - Twist UpMarket - MajorBeauty, Personal CareMarket - SegmentCosmeticsMarket - End UseBody Care

# Volume

Volume - Nominal 75g

#### **Dimensions**

 Width
 48.5mm

 Height
 100.8mm