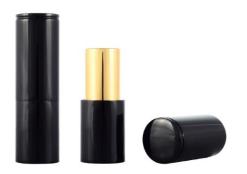

# CP01-5021

Luxury bullet matte lipstick cylinder container packaging, aluminum luxury lipstick tube.

### Overview

Reference - Main

Packaging TypeCosmetic ComponentsPackaging Sub-TypeLipsticksMarket - MajorBeauty, Personal CareMarket - SegmentCosmeticsMarket - End UseMake Up

### **Characteristics**

MaterialsMetalFeaturesActive, Smart Packaging

### **Dimensions**

 Width
 20.95mm

 Height
 77.7mm

OEM logo customized empty mascara bottle container mascara tube packaging.