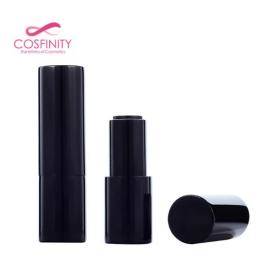

# TP01-1001

Manufacture plastic PP AS material round 75G twist up deodorant container, deodorant tubes, deodorant stick and sun stick.

# **Overview**

Reference - MainTP01-1001Packaging TypeStick ContainersPackaging Sub-TypeStick Containers - Twist UpMarket - MajorBeauty, Personal CareMarket - SegmentCosmeticsMarket - End UseBody Care

# Volume

Volume - Nominal 75g

#### **Dimensions**

 Width
 48.5mm

 Height
 100.8mm