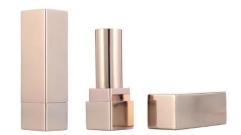

# CP01-5032

Make your own black custom lipstick case, aluminum magnetic empty square lipstick tube cosmetic.

### Overview

**Reference - Main** CP01-5032

Packaging Type Cosmetic Components

Packaging Sub-Type Lipsticks

Market - Major Beauty, Personal Care

Market - Segment Cosmetics

Market - End Use Make Up

### **Characteristics**

**Materials** Metal

**Features** Active, Smart Packaging

### **Dimensions**

 Width
 20.9mm

 Height
 69.7mm