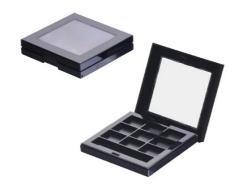

#### Overview

Reference - MainCP03-2012Packaging TypeCosmetic ComponentsPackaging Sub-TypeCompactsMarket - MajorBeauty, Personal CareMarket - SegmentCosmeticsMarket - End UseMake Up

# **Characteristics**

MaterialsPlasticMaterial FeaturesRecycled MaterialFeaturesActive, Smart Packaging

### **Dimensions**

 Width
 77.5mm

 Length
 44mm

 Height
 11.5mm

Multiple compartment stackable tower compact in pastel colors with mirror.