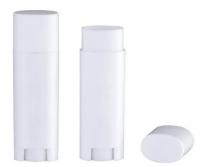

# TP01-1001

Manufacture plastic PP AS material round 75G twist up deodorant container, deodorant tubes, deodorant stick and sun stick.

# **Overview**

Reference - MainTP01-1001Packaging TypeStick ContainersPackaging Sub-TypeStick Containers - Twist UpMarket - MajorBeauty, Personal CareMarket - SegmentCosmeticsMarket - End UseBody Care

# Volume

Volume - Nominal 75g

#### **Dimensions**

 Width
 48.5mm

 Height
 100.8mm