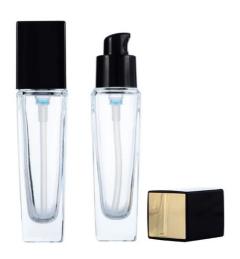

## **Overview**

Reference - MainCP07-0026Packaging TypeBottlesPackaging Sub-TypeBottles - GlassMarket - MajorBeauty, Personal CareMarket - SegmentCosmeticsMarket - End UseMake Up

### **Dimensions**

Width 31mm Height 133mm

Cosmetic package, empty clear airless liquid foundation 30ml glass bottle.

### Overview

Reference - MainCP07-0025Packaging TypeBottlesPackaging Sub-TypeBottles - GlassMarket - MajorBeauty, Personal CareMarket - SegmentCosmeticsMarket - End UseMake Up

### **Dimensions**

Width 38mm Height 98mm

Elegant plastic cap metallization pump clear makeup glass bottle liquid foundation packaging

## **Overview**

Reference - MainCP07-0023Packaging TypeBottlesPackaging Sub-TypeBottles - GlassMarket - MajorBeauty, Personal CareMarket - SegmentCosmeticsMarket - End UseMake Up

### **Dimensions**

Width 40mm Height 103mm

Glass packaging liquid foundation bottle 30ml.