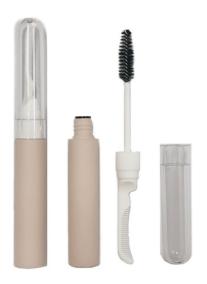

### **Overview**

Reference - MainCP02-3268Packaging TypeCosmetic ComponentsPackaging Sub-TypeMascara PacksMarket - MajorBeauty, Personal CareMarket - SegmentCosmeticsMarket - End UseMake Up

### **Characteristics**

**Materials** Plastic

MaterialTransparent cap PS, pen holder PP, combFeatures(single side) ABS, inner plug high pressure

bottle PETG

### **Volume**

Volume - Nominal10mlVolume Range10 - 99.99 ml

### **Dimensions**

Width 16.5mm
Height 125mm

Black square lip gloss container mascara bottle plastic empty lipgloss tube.