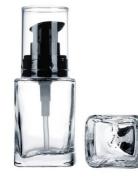

# **Dimensions**

 Width
 36.5mm

 Height
 85.5mm

Cosmetic cream packaging straight sided glass container bb cream empty liquid foundation bottle for personal care

## **Overview**

Reference - MainCP07-0026Packaging TypeBottlesPackaging Sub-TypeBottles - GlassMarket - MajorBeauty, Personal CareMarket - SegmentCosmeticsMarket - End UseMake Up

### **Characteristics**

**Materials** Plastic

### **Volume**

Volume - Nominal 30ml

### **Dimensions**

Width 31mm Height 133mm

Cosmetic package, empty clear airless liquid foundation 30ml glass bottle.