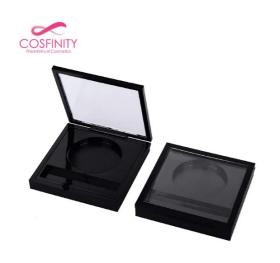

# **Dimensions**

Width 62.8mm
Length 93mm
Height 12.7mm

Trade assurance eyeshadow palette packaging powder case, blusher container, empty eye shadow box with mirror.

# **Overview**

Reference - Main CP03-2007
Packaging Type Cosmetic Components

Packaging Sub-Type Compacts

Market - MajorBeauty, Personal CareMarket - SegmentCosmeticsMarket - End UseMake Up

#### **Characteristics**

MaterialsPlasticFeaturesActive, Smart Packaging

# **Dimensions**

Width 63.8mm
Length 94mm
Height 13.7mm

High quality cosmetic loose powder case with puff.