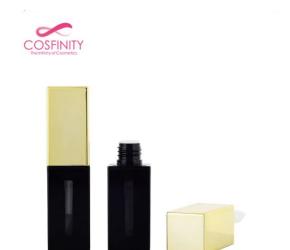

# CP08-0006

OEM ODM double customization cosmetic concealer, waterproof container tube foundation tube with brush