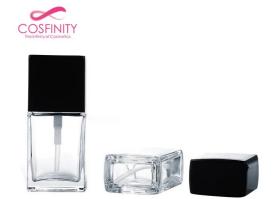

# CP08-0017

Wholesale tube foundation face concealer packaging containers, concealer stick packaging for foundation.

#### Overview

Reference - MainCP08-0017Packaging TypeStick ContainersPackaging Sub-TypeStick Containers - Twist UpMarket - MajorBeauty, Personal CareMarket - SegmentCosmeticsMarket - End UseMake Up

### **Characteristics**

**Materials** Plastic

# **Dimensions**

 Width
 22.6mm

 Height
 86.5mm

Multiple compartment tower compact in pink with mirror.