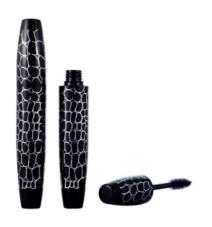

# CP06-2028

Starry sky eyeliner, cosmetic pen with cotton tip/bristle brush direct liquid steel ball eyeliner

### Overview

Reference - MainCP06-2028Packaging TypeCosmetic ComponentsPackaging Sub-TypeEyeliner PacksMarket - MajorBeauty, Personal CareMarket - SegmentCosmeticsMarket - End UseMake Up

### **Characteristics**

**Materials** Plastic

### Volume

Volume - Nominal 1ml

### **Dimensions**

Width 13mm Height 128mm

Makeup packaging lipgloss bottle empty containers lipgloss tube, spiral unicorn horn design.