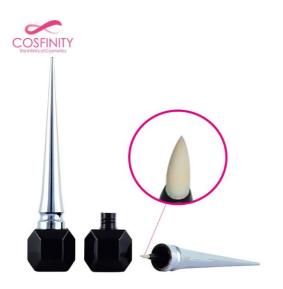

# CP04-1151

Waterproof plastic container eyeliner tube bottle, cosmetic package luxury eye liner bottle

### Overview

Reference - MainCP04-1151Packaging TypeCosmetic ComponentsPackaging Sub-TypeEyeliner PacksMarket - MajorBeauty, Personal CareMarket - SegmentCosmeticsMarket - End UseMake Up

## **Characteristics**

MaterialsPlasticMaterial FeaturesWaterproof

### **Dimensions**

 Width
 17.15mm

 Height
 120.95mm