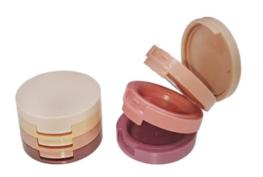

#### **Dimensions**

 Width
 76mm

 Length
 79.2mm

 Height
 13.5mm

Multiple compartment tower compact in nude tones.

### Overview

Reference - Main

Packaging Type

Airless Packs

Packaging Sub-Type

Double Sided Containers

Market - Major

Market - Segment

Market - End Use

CP03-1350

Airless Packs

Double Sided Containers

Beauty, Personal Care

Cosmetics

Make Up

# **Dimensions**

**Diameter** 39.9mm