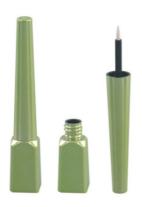

# CP06-2028

Starry sky eyeliner, cosmetic pen with cotton tip/bristle brush direct liquid steel ball eyeliner

### Overview

Reference - MainCP06-2028Packaging TypeCosmetic ComponentsPackaging Sub-TypeEyeliner PacksMarket - MajorBeauty, Personal CareMarket - SegmentCosmeticsMarket - End UseMake Up

### **Characteristics**

**Materials** Plastic

### Volume

Volume - Nominal 1ml

### **Dimensions**

Width 13mm Height 128mm

Makeup packaging lipgloss bottle empty containers lipgloss tube, spiral unicorn horn design.