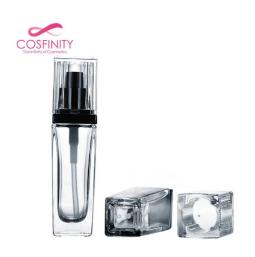

# TP01-1001

Manufacture plastic PP AS material round 75G twist up deodorant container, deodorant tubes, deodorant stick and sun stick.

# **Overview**

Reference - MainTP01-1001Packaging TypeStick ContainersPackaging Sub-TypeStick Containers - Twist UpMarket - MajorBeauty, Personal CareMarket - SegmentCosmeticsMarket - End UseBody Care

### **Characteristics**

MaterialsPlasticFeaturesActive, Smart Packaging

# Volume

Volume - Nominal 75g

#### **Dimensions**

 Width
 48.5mm

 Height
 100.8mm