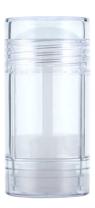

# TP01-1001

Manufacture plastic PP AS material round 75G twist up deodorant container, deodorant tubes, deodorant stick and sun stick.

# **Overview**

Reference - MainTP01-1001Packaging TypeStick ContainersPackaging Sub-TypeStick Containers - Twist UpMarket - MajorBeauty, Personal CareMarket - SegmentCosmeticsMarket - End UseBody Care

### **Characteristics**

MaterialsPlasticFeaturesActive, Smart Packaging

# Volume

Volume - Nominal 75g

#### **Dimensions**

 Width
 48.5mm

 Height
 100.8mm