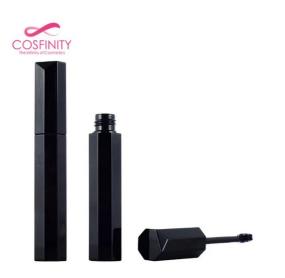

# CP06-2028

Starry sky eyeliner, cosmetic pen with cotton tip/bristle brush direct liquid steel ball eyeliner

### Overview

Reference - MainCP06-2028Packaging TypeCosmetic ComponentsPackaging Sub-TypeEyeliner PacksMarket - MajorBeauty, Personal CareMarket - SegmentCosmeticsMarket - End UseMake Up

### **Characteristics**

**Materials** Plastic

### Volume

Volume - Nominal 1ml

### **Dimensions**

Width 13mm Height 128mm

Makeup packaging lipgloss bottle empty containers lipgloss tube, spiral unicorn horn design.