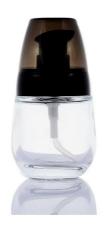

### **Dimensions**

Width 38mm Height 98mm

Elegant plastic cap metallization pump clear makeup glass bottle liquid foundation packaging

### Overview

Reference - MainCP07-0024Packaging TypeBottlesPackaging Sub-TypeBottles - GlassMarket - MajorBeauty, Personal CareMarket - SegmentCosmeticsMarket - End UseMake Up

## **Characteristics**

**Materials** Plastic

### Volume

Volume - Nominal 30ml

### **Dimensions**

Width 46mm Height 101mm

Spray coating pink pump glass packaging cosmetics bottle, liquid foundation container for cosmetic packaging.