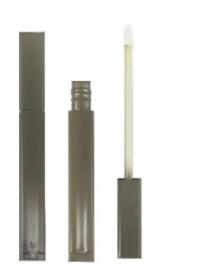

# CP02-1202

Plastic lipgloss case, liquid lipstick container unique empty lip gloss tube.

### Overview

**Reference - Main** CP02-1202

Packaging Type Cosmetic Components

Packaging Sub-Type Lipglosses

Market - Major Beauty, Personal Care

Market - Segment Cosmetics

Market - End Use Make Up

**Characteristics** 

**Materials** Plastic

**Dimensions** 

Height 50mm

**Diameter** 14mm