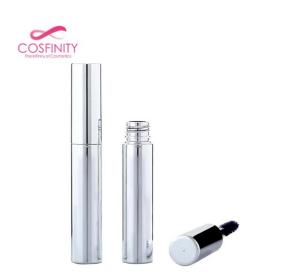

### Overview

Reference - MainCP02-3174Packaging TypeCosmetic ComponentsPackaging Sub-TypeMascara PacksMarket - MajorBeauty, Personal CareMarket - SegmentCosmeticsMarket - End UseMake Up

### **Characteristics**

**Materials** Plastic

## **Dimensions**

Height 116mm Diameter 21mm

Luxury custom lipstick packaging, angular shape with black and gold.