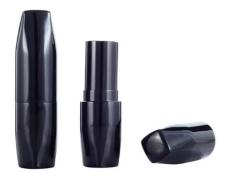

# CP01-5021

Luxury bullet matte lipstick cylinder container packaging, aluminum luxury lipstick tube.

### Overview

Reference - Main

Packaging TypeCosmetic ComponentsPackaging Sub-TypeLipsticksMarket - MajorBeauty, Personal CareMarket - SegmentCosmeticsMarket - End UseMake Up

### **Characteristics**

MaterialsMetalFeaturesActive, Smart Packaging

### **Dimensions**

 Width
 20.95mm

 Height
 77.7mm

OEM logo customized empty mascara bottle container mascara tube packaging.