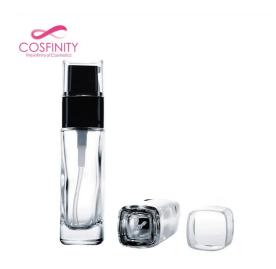

### Overview

Reference - MainCP07-0085 20mlPackaging TypeBottlesPackaging Sub-TypeBottles - GlassMarket - MajorBeauty, Personal CareMarket - SegmentCosmeticsMarket - End UseMake Up

### **Characteristics**

MaterialsGlassAvailable ColorsClear

### Volume

Volume - Nominal20mlVolume Range10 - 99.99 ml

### **Dimensions**

Height 96mm
Diameter 34mm