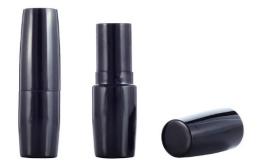

# CP01-5027

Custom logo gold luxury aluminum lipstick tube container, spring empty metal square lip balm.

### Overview

Reference - Main CP01-5027

Packaging Type Cosmetic Components

Packaging Sub-Type Lipsticks

Market - Major Beauty, Personal Care

Market - Segment Cosmetics

Market - End Use Make Up

### **Characteristics**

**Materials** Metal

**Features** Active, Smart Packaging

### **Dimensions**

 Width
 20.35mm

 Height
 77.15mm