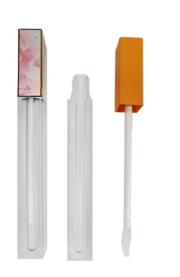

# CP02-3172

Luxury fashion clear empty lipgloss case packaging lip gloss tube with applicator.

### Overview

Reference - Main CP02-3172

**Packaging Type** Cosmetic Components

Packaging Sub-Type Lipglosses

Market - Major Beauty, Personal Care

Market - Segment Cosmetics

Market - End Use Make Up

**Characteristics** 

**Materials** Plastic

**Dimensions** 

Height 85mm

**Diameter** 21.6mm