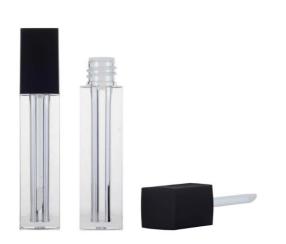

# CP02-3172

Luxury fashion clear empty lipgloss case packaging lip gloss tube with applicator.

### Overview

Reference - Main CP02-3172

**Packaging Type** Cosmetic Components

Packaging Sub-Type Lipglosses

Market - Major Beauty, Personal Care

Market - Segment Cosmetics

Market - End Use Make Up

**Characteristics** 

**Materials** Plastic

**Dimensions** 

Height 85mm

**Diameter** 21.6mm