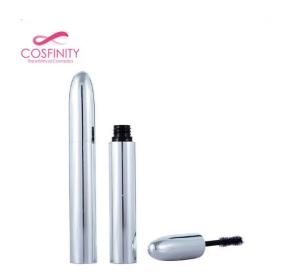

# CP02-1105

Plastic round cosmetic package mascara tube packaging empty mascara tube bottles.

### Overview

**Reference - Main** CP02-1105

**Packaging Type** Cosmetic Components

Packaging Sub-TypeMascara Packs

Market - Major Beauty, Personal Care

Market - Segment Cosmetics

Market - End Use Make Up

**Characteristics** 

**Materials** Plastic

**Dimensions** 

Height 120mm

**Diameter** 16mm