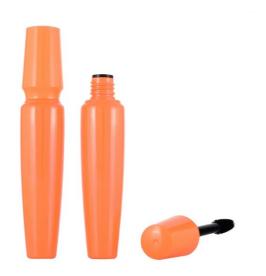

# TP01-1001

Manufacture plastic PP AS material round 75G twist up deodorant container, deodorant tubes, deodorant stick and sun stick.

# Volume

Volume - Nominal 75g

#### **Dimensions**

 Width
 48.5mm

 Height
 100.8mm