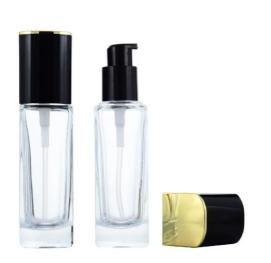

### Overview

Reference - MainCP07-0011Packaging TypeBottlesPackaging Sub-TypeBottles - GlassMarket - MajorBeauty, Personal CareMarket - SegmentCosmeticsMarket - End UseMake Up

### **Dimensions**

 Width
 36.3mm

 Height
 105mm

High-quality empty glass liquid foundation bottle 30ml

### Overview

Reference - MainCP07-0058Packaging TypeBottlesPackaging Sub-TypeBottles - GlassMarket - MajorBeauty, Personal CareMarket - SegmentCosmeticsMarket - End UseMake Up

### **Dimensions**

Width 35mm Height 117mm

Make up cosmetic foundation pump bottle

### Overview

Reference - MainCP07-0024Packaging TypeBottlesPackaging Sub-TypeBottles - GlassMarket - MajorBeauty, Personal CareMarket - SegmentCosmeticsMarket - End UseMake Up

### **Dimensions**

Width 46mm Height 101mm

Spray coating pink pump glass packaging cosmetics bottle, liquid foundation container for cosmetic packaging.

### **Dimensions**

Width 40mm Height 103mm

Glass packaging liquid foundation bottle 30ml.