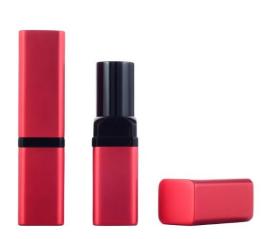

# CP01-5021

Luxury bullet matte lipstick cylinder container packaging, aluminum luxury lipstick tube.

### Overview

Reference - Main

Packaging TypeCosmetic ComponentsPackaging Sub-TypeLipsticksMarket - MajorBeauty, Personal CareMarket - SegmentCosmeticsMarket - End UseMake Up

### **Characteristics**

MaterialsMetalFeaturesActive, Smart Packaging

### **Dimensions**

 Width
 20.95mm

 Height
 77.7mm

OEM logo customized empty mascara bottle container mascara tube packaging.