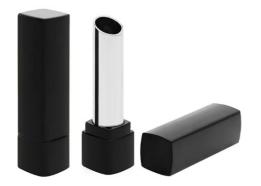

# CP01-5021

Luxury bullet matte lipstick cylinder container packaging, aluminum luxury lipstick tube.

### Overview

Reference - Main

Packaging TypeCosmetic ComponentsPackaging Sub-TypeLipsticksMarket - MajorBeauty, Personal CareMarket - SegmentCosmeticsMarket - End UseMake Up

### **Characteristics**

MaterialsMetalFeaturesActive, Smart Packaging

### **Dimensions**

 Width
 20.95mm

 Height
 77.7mm

OEM logo customized empty mascara bottle container mascara tube packaging.