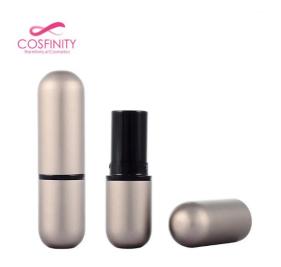

# TP01-1001

Manufacture plastic PP AS material round 75G twist up deodorant container, deodorant tubes, deodorant stick and sun stick.

# Volume

Volume - Nominal 75g

#### **Dimensions**

 Width
 48.5mm

 Height
 100.8mm