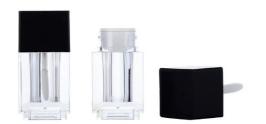

# CP02-1202

Plastic lipgloss case, liquid lipstick container unique empty lip gloss tube.

### Overview

**Reference - Main** CP02-1202

Packaging Type Cosmetic Components

Packaging Sub-Type Lipglosses

Market - Major Beauty, Personal Care

Market - Segment Cosmetics

Market - End Use Make Up

**Characteristics** 

**Materials** Plastic

**Dimensions** 

Height 50mm

**Diameter** 14mm