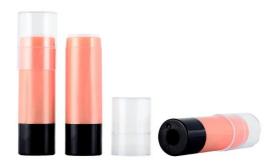

# TP01-1001

Manufacture plastic PP AS material round 75G twist up deodorant container, deodorant tubes, deodorant stick and sun stick.

# Volume

Volume - Nominal 75g

#### **Dimensions**

 Width
 48.5mm

 Height
 100.8mm