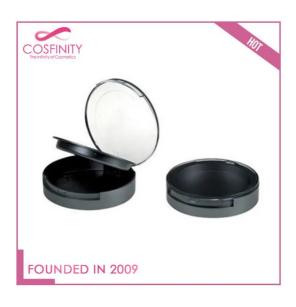

# TP01-1001

Manufacture plastic PP AS material round 75G twist up deodorant container, deodorant tubes, deodorant stick and sun stick.

# **Overview**

Reference - MainTP01-1001Packaging TypeStick ContainersPackaging Sub-TypeStick Containers - Twist UpMarket - MajorBeauty, Personal CareMarket - SegmentCosmeticsMarket - End UseBody Care

### **Characteristics**

MaterialsPlasticFeaturesActive, Smart Packaging

# Volume

Volume - Nominal 75g

#### **Dimensions**

 Width
 48.5mm

 Height
 100.8mm