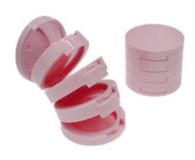

# **Dimensions**

 Width
 22.6mm

 Height
 86.5mm

Multiple compartment tower compact in pink with mirror.