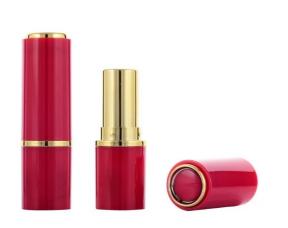

# CP01-5008

Eco friendly aluminum lipstick packaging magnetic lipstick tube.

### Overview

Reference - Main

Packaging TypeStick ContainersPackaging Sub-TypeLipsticksMarket - MajorBeauty, Personal CareMarket - SegmentCosmeticsMarket - End UseMake Up

## **Characteristics**

MaterialsMetalFeaturesActive, Smart Packaging

### **Dimensions**

 Width
 20.4mm

 Height
 76mm

Red square lipstick container, aluminum lipstick tube