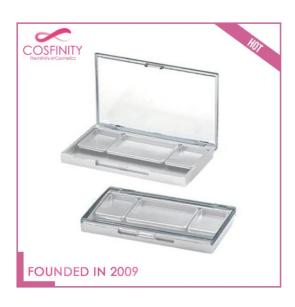

# TP01-1001

Manufacture plastic PP AS material round 75G twist up deodorant container, deodorant tubes, deodorant stick and sun stick.