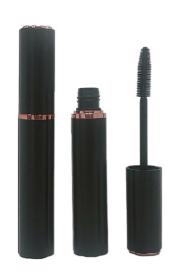

# CP06-2028

Starry sky eyeliner, cosmetic pen with cotton tip/bristle brush direct liquid steel ball eyeliner

### Overview

Reference - MainCP06-2028Packaging TypeCosmetic ComponentsPackaging Sub-TypeEyeliner PacksMarket - MajorBeauty, Personal CareMarket - SegmentCosmeticsMarket - End UseMake Up

### **Characteristics**

**Materials** Plastic

### Volume

Volume - Nominal 1ml

### **Dimensions**

Width 13mm Height 128mm

Makeup packaging lipgloss bottle empty containers lipgloss tube, spiral unicorn horn design.