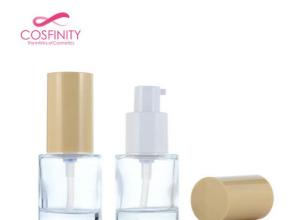

### **Dimensions**

Width 38mm Height 98mm

Elegant plastic cap metallization pump clear makeup glass bottle liquid foundation packaging

### Overview

Reference - MainCP07-0024Packaging TypeBottlesPackaging Sub-TypeBottles - GlassMarket - MajorBeauty, Personal CareMarket - SegmentCosmeticsMarket - End UseMake Up

## **Characteristics**

**Materials** Plastic

### Volume

Volume - Nominal 30ml

### **Dimensions**

Width 46mm Height 101mm

Spray coating pink pump glass packaging cosmetics bottle, liquid foundation container for cosmetic packaging.