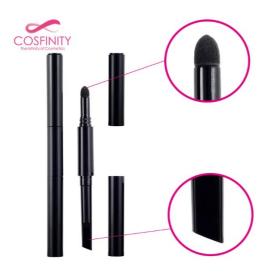

# TP01-1001

Manufacture plastic PP AS material round 75G twist up deodorant container, deodorant tubes, deodorant stick and sun stick.

# **Overview**

Reference - MainTP01-1001Packaging TypeStick ContainersPackaging Sub-TypeStick Containers - Twist UpMarket - MajorBeauty, Personal CareMarket - SegmentCosmeticsMarket - End UseBody Care

# Volume

Volume - Nominal 75g

#### **Dimensions**

 Width
 48.5mm

 Height
 100.8mm