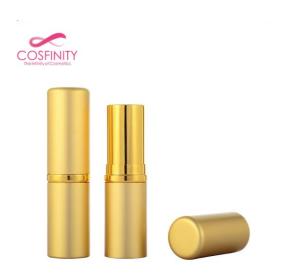

# CP01-5021

Luxury bullet matte lipstick cylinder container packaging, aluminum luxury lipstick tube.

### Overview

Reference - Main

Packaging TypeCosmetic ComponentsPackaging Sub-TypeLipsticksMarket - MajorBeauty, Personal CareMarket - SegmentCosmeticsMarket - End UseMake Up

### **Characteristics**

MaterialsMetalFeaturesActive, Smart Packaging

### **Dimensions**

 Width
 20.95mm

 Height
 77.7mm

OEM logo customized empty mascara bottle container mascara tube packaging.