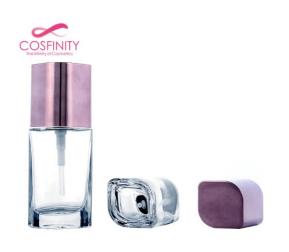

# CP08-0006

OEM ODM double customization cosmetic concealer, waterproof container tube foundation tube with brush

#### Overview

Reference - MainCP08-0006Packaging TypeStick ContainersPackaging Sub-TypeStick Containers - Twist UpMarket - MajorBeauty, Personal CareMarket - SegmentCosmeticsMarket - End UseMake Up

### **Characteristics**

MaterialsPlasticMaterial FeaturesWaterproof

#### **Dimensions**

Height96mmDiameter25mm