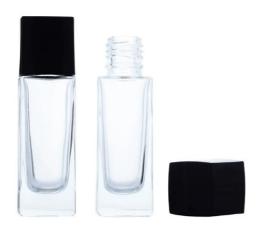

# TP01-1001

Manufacture plastic PP AS material round 75G twist up deodorant container, deodorant tubes, deodorant stick and sun stick.

# **Overview**

Reference - MainTP01-1001Packaging TypeStick ContainersPackaging Sub-TypeStick Containers - Twist UpMarket - MajorBeauty, Personal CareMarket - SegmentCosmeticsMarket - End UseBody Care

# Volume

Volume - Nominal 75g

#### **Dimensions**

 Width
 48.5mm

 Height
 100.8mm