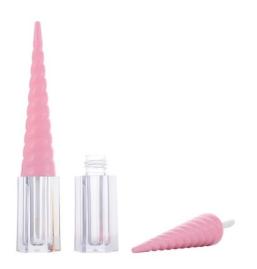

### **Dimensions**

Width 13mm Height 128mm

Makeup packaging lipgloss bottle empty containers lipgloss tube, spiral unicorn horn design.

### Overview

Reference - MainCP02-3208Packaging TypeCosmetic ComponentsPackaging Sub-TypeLipglossesMarket - MajorBeauty, Personal CareMarket - SegmentCosmeticsMarket - End UseMake Up

### **Characteristics**

**Materials** Plastic

## **Dimensions**

Width 20mm Height 126mm