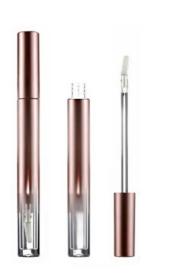

### **Dimensions**

Width 16.5mm
Height 125mm

Black square lip gloss container mascara bottle plastic empty lipgloss tube.

### Overview

Reference - MainCP02-2105Packaging TypeCosmetic ComponentsPackaging Sub-TypeLipglossesMarket - MajorBeauty, Personal CareMarket - SegmentCosmeticsMarket - End UseMake Up

### **Characteristics**

**Materials** Plastic

## **Dimensions**

Width 18mm Height 119mm