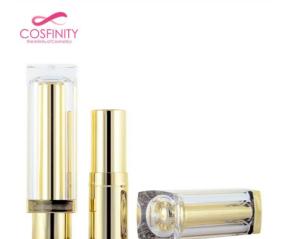

# CP01-5021

Luxury bullet matte lipstick cylinder container packaging, aluminum luxury lipstick tube.

### Overview

Reference - Main

Packaging TypeCosmetic ComponentsPackaging Sub-TypeLipsticksMarket - MajorBeauty, Personal CareMarket - SegmentCosmeticsMarket - End UseMake Up

### **Characteristics**

MaterialsMetalFeaturesActive, Smart Packaging

### **Dimensions**

 Width
 20.95mm

 Height
 77.7mm

OEM logo customized empty mascara bottle container mascara tube packaging.