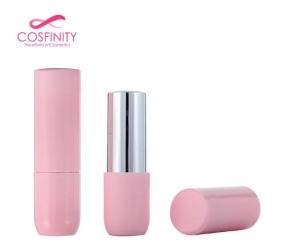

# CP01-5008

Eco friendly aluminum lipstick packaging magnetic lipstick tube.

### Overview

Reference - Main

Packaging TypeStick ContainersPackaging Sub-TypeLipsticksMarket - MajorBeauty, Personal CareMarket - SegmentCosmeticsMarket - End UseMake Up

## **Characteristics**

MaterialsMetalFeaturesActive, Smart Packaging

### **Dimensions**

 Width
 20.4mm

 Height
 76mm

Red square lipstick container, aluminum lipstick tube