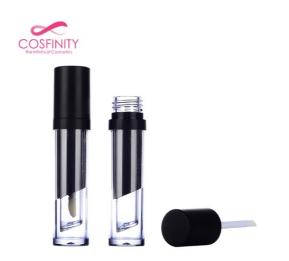

# CP02-3172

Luxury fashion clear empty lipgloss case packaging lip gloss tube with applicator.

### Overview

Reference - Main CP02-3172

**Packaging Type** Cosmetic Components

Packaging Sub-Type Lipglosses

Market - Major Beauty, Personal Care

Market - Segment Cosmetics

Market - End Use Make Up

**Characteristics** 

**Materials** Plastic

**Dimensions** 

Height 85mm

**Diameter** 21.6mm