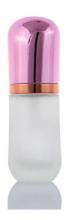

ation bottle 30ml glass for foundation and concealer.

### Overview

Reference - Main

Packaging TypeBottlesPackaging Sub-TypeBottles - GlassMarket - MajorBeauty, Personal CareMarket - SegmentCosmeticsMarket - End UseMake Up

## **Characteristics**

**Materials** Plastic

### Volume

Volume - Nominal 30ml

### **Dimensions**

 Width
 35.5mm

 Height
 114.1mm





Custom cosmetic foundation container package, 30ml press dropper airless pump with glass bottle for lotion

### Overview

Reference - MainCP07-0015Packaging TypeAirless PacksPackaging Sub-TypeBottles - GlassMarket - MajorBeauty, Personal CareMarket - SegmentCosmeticsMarket - End UseMake Up

### **Characteristics**

**Materials** Plastic

# Volume

Volume - Nominal 30ml

### **Dimensions**

Width 30mm
Length 30mm
Height 118mm







Custom liquid foundation bottle make up packaging.

## Overview

Reference - Main

Packaging Type

Bottles

Packaging Sub-Type

Bottles - Glass

Market - Major

Market - Segment

Market - End Use

CP07-0004

Beauty, Personal Care

Cosmetics

Make Up

### **Characteristics**

MaterialsPlasticFeature NotesCrown Cap sealing type

# Volume

Volume - Nominal 25ml

## **Dimensions**

Width 35.8mm Height 110mm







# CP07-0002

Professional cosmetic packaging supplier glass bottle foundation bottle liquid.

### Overview

Reference - Main

Packaging TypeBottlesPackaging Sub-TypeBottles - GlassMarket - MajorBeauty, Personal CareMarket - SegmentCosmeticsMarket - End UseMake Up

## **Characteristics**

**Materials** Plastic

# **Volume**

Volume - Nominal 30ml

### **Dimensions**

 Width
 46.5mm