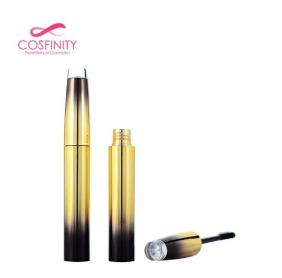

### Overview

Reference - Main CP02-3228

**Description -** Cap ABS brush bar PETG inner plug PE

**Long** bottle PETG

Packaging Type Cosmetic Components

Packaging Sub-Type Lipglosses

Market - Major Beauty, Personal Care