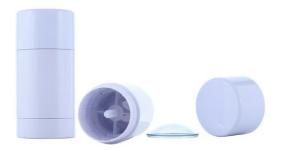

# TP01-1001

Manufacture plastic PP AS material round 75G twist up deodorant container, deodorant tubes, deodorant stick and sun stick.

# **Overview**

Reference - MainTP01-1001Packaging TypeStick ContainersPackaging Sub-TypeStick Containers - Twist UpMarket - MajorBeauty, Personal CareMarket - SegmentCosmeticsMarket - End UseBody Care

### **Characteristics**

MaterialsPlasticFeaturesActive, Smart Packaging

# Volume

Volume - Nominal 75g

#### **Dimensions**

 Width
 48.5mm

 Height
 100.8mm