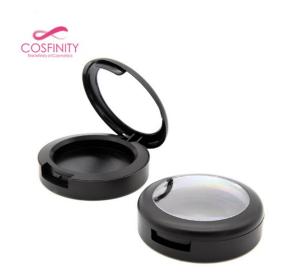

# **Dimensions**

 Width
 22.6mm

 Height
 86.5mm

Multiple compartment tower compact in pink with mirror.

#### Overview

Reference - MainCP03-1213Packaging TypeAirless PacksPackaging Sub-TypeDouble Sided ContainersMarket - MajorBeauty, Personal CareMarket - SegmentCosmeticsMarket - End UseMake Up

**Characteristics** 

**Materials** Plastic

**Dimensions** 

**Diameter** 51.5mm

Mini Eye Shadow Box