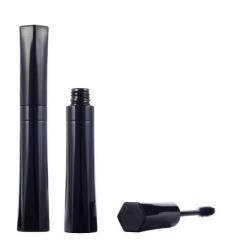

### **Overview**

Reference - MainCP02-3268Packaging TypeCosmetic ComponentsPackaging Sub-TypeMascara PacksMarket - MajorBeauty, Personal CareMarket - SegmentCosmeticsMarket - End UseMake Up

### **Characteristics**

**Materials** Plastic

MaterialTransparent cap PS, pen holder PP, combFeatures(single side) ABS, inner plug high pressure

bottle PETG

### **Volume**

Volume - Nominal10mlVolume Range10 - 99.99 ml

### **Dimensions**

Width 16.5mm
Height 125mm

Black square lip gloss container mascara bottle plastic empty lipgloss tube.