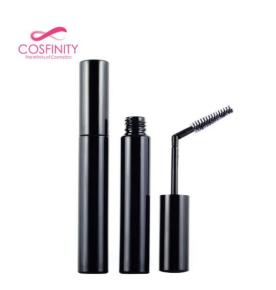

### Overview

Reference - MainCP02-1184Packaging TypeCosmetic ComponentsPackaging Sub-TypeMascara PacksMarket - MajorBeauty, Personal CareMarket - SegmentCosmeticsMarket - End UseMake Up

## **Characteristics**

**Materials** Plastic

# **Dimensions**

Height 124mm Diameter 18mm

Modern design empty mascara tube plastic cosmetic packaging for mascara/lipgloss.