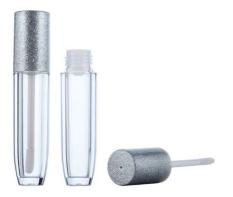

# CP02-3172

Luxury fashion clear empty lipgloss case packaging lip gloss tube with applicator.

### Overview

Reference - Main CP02-3172

**Packaging Type** Cosmetic Components

Packaging Sub-Type Lipglosses

Market - Major Beauty, Personal Care

Market - Segment Cosmetics

Market - End Use Make Up

**Characteristics** 

**Materials** Plastic

**Dimensions** 

Height 85mm

**Diameter** 21.6mm