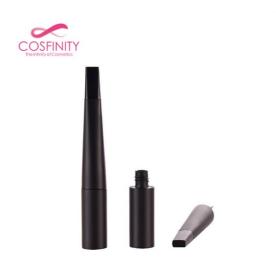

# CP06-2028

Starry sky eyeliner, cosmetic pen with cotton tip/bristle brush direct liquid steel ball eyeliner

### Overview

Reference - MainCP06-2028Packaging TypeCosmetic ComponentsPackaging Sub-TypeEyeliner PacksMarket - MajorBeauty, Personal CareMarket - SegmentCosmeticsMarket - End UseMake Up

### **Characteristics**

**Materials** Plastic

### Volume

Volume - Nominal 1ml

### **Dimensions**

Width 13mm Height 128mm

Makeup packaging lipgloss bottle empty containers lipgloss tube, spiral unicorn horn design.