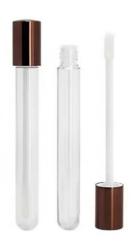

# CP06-2028

Starry sky eyeliner, cosmetic pen with cotton tip/bristle brush direct liquid steel ball eyeliner

### Overview

Reference - MainCP06-2028Packaging TypeCosmetic ComponentsPackaging Sub-TypeEyeliner PacksMarket - MajorBeauty, Personal CareMarket - SegmentCosmeticsMarket - End UseMake Up

### **Characteristics**

**Materials** Plastic

### Volume

Volume - Nominal 1ml

### **Dimensions**

Width 13mm Height 128mm

Makeup packaging lipgloss bottle empty containers lipgloss tube, spiral unicorn horn design.