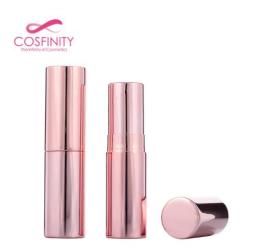

# CP01-5008

Eco friendly aluminum lipstick packaging magnetic lipstick tube.

### Overview

Reference - Main

Packaging TypeStick ContainersPackaging Sub-TypeLipsticksMarket - MajorBeauty, Personal CareMarket - SegmentCosmeticsMarket - End UseMake Up

## **Characteristics**

MaterialsMetalFeaturesActive, Smart Packaging

### **Dimensions**

 Width
 20.4mm

 Height
 76mm

Red square lipstick container, aluminum lipstick tube