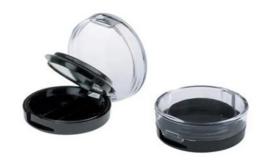

# CP08-0006

OEM ODM double customization cosmetic concealer, waterproof container tube foundation tube with brush

#### Overview

Reference - MainCP08-0006Packaging TypeStick ContainersPackaging Sub-TypeStick Containers - Twist UpMarket - MajorBeauty, Personal CareMarket - SegmentCosmeticsMarket - End UseMake Up

### **Characteristics**

MaterialsPlasticMaterial FeaturesWaterproof

#### **Dimensions**

Height96mmDiameter25mm