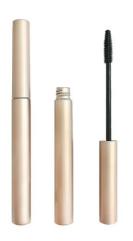

### **Overview**

Reference - MainCP02-3268Packaging TypeCosmetic ComponentsPackaging Sub-TypeMascara PacksMarket - MajorBeauty, Personal CareMarket - SegmentCosmeticsMarket - End UseMake Up

### **Characteristics**

**Materials** Plastic

MaterialTransparent cap PS, pen holder PP, combFeatures(single side) ABS, inner plug high pressure

bottle PETG

### **Volume**

Volume - Nominal10mlVolume Range10 - 99.99 ml

### **Dimensions**

Width 16.5mm
Height 125mm

Orange color lip gloss container, round mascara bottle plastic empty lipgloss tube.