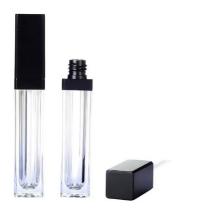

# CP02-3172

Luxury fashion clear empty lipgloss case packaging lip gloss tube with applicator.

### Overview

Reference - Main CP02-3172

**Packaging Type** Cosmetic Components

Packaging Sub-Type Lipglosses

Market - Major Beauty, Personal Care

Market - Segment Cosmetics

Market - End Use Make Up

**Characteristics** 

**Materials** Plastic

**Dimensions** 

Height 85mm

**Diameter** 21.6mm