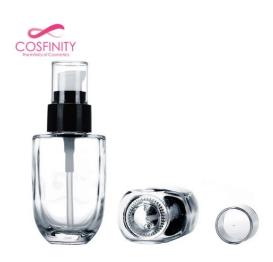

### **Dimensions**

Width 35mm Height 117mm

Make up cosmetic foundation pump bottle

## Overview

Reference - Main

Packaging Type

Bottles

Packaging Sub-Type

Bottles - Glass

Market - Major

Market - Segment

Market - End Use

CP07-0057

Beauty, Personal Care

Cosmetics

Make Up

### **Characteristics**

**Materials** Plastic

### Volume

Volume - Nominal 30ml

# **Dimensions**

 Width
 30.3mm

 Height
 125.5mm

Clear mini cosmetic packaging, clear plastic mist spray bottle