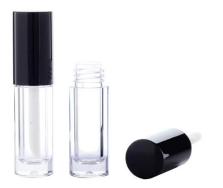

## CP02-1370

Slim small capacity, OEM Round clear empty mini lipgloss/mascara tubes liquid lipstick lip gloss container.

#### Overview

Reference - Main

Packaging TypeCosmetic ComponentsPackaging Sub-TypeLipglossesMarket - MajorBeauty, Personal CareMarket - SegmentCosmeticsMarket - End UseMake Up

### **Characteristics**

Cosmetic packaging for lipgloss or mascara tube, black color slim cosmetic container.