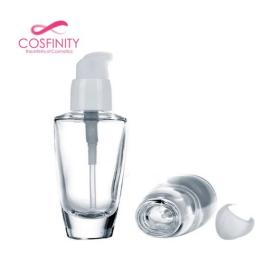

### **Dimensions**

Width 46mm Height 101mm

Spray coating pink pump glass packaging cosmetics bottle, liquid foundation container for cosmetic packaging.

## **Overview**

Reference - MainCP07-0023Packaging TypeBottlesPackaging Sub-TypeBottles - GlassMarket - MajorBeauty, Personal CareMarket - SegmentCosmeticsMarket - End UseMake Up

## **Characteristics**

**Materials** Plastic

### Volume

Volume - Nominal 30ml

### **Dimensions**

Width 40mm Height 103mm

Glass packaging liquid foundation bottle 30ml.