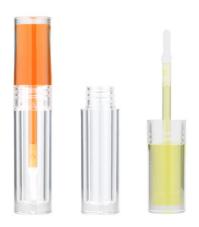

# CP02-3172

Luxury fashion clear empty lipgloss case packaging lip gloss tube with applicator.

### Overview

Reference - Main CP02-3172

**Packaging Type** Cosmetic Components

Packaging Sub-Type Lipglosses

Market - Major Beauty, Personal Care

Market - Segment Cosmetics

Market - End Use Make Up

**Characteristics** 

**Materials** Plastic

**Dimensions** 

Height 85mm

**Diameter** 21.6mm