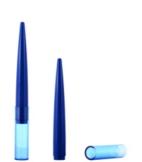

# TP01-1001

Manufacture plastic PP AS material round 75G twist up deodorant container, deodorant tubes, deodorant stick and sun stick.

# **Overview**

Reference - MainTP01-1001Packaging TypeStick ContainersPackaging Sub-TypeStick Containers - Twist UpMarket - MajorBeauty, Personal CareMarket - SegmentCosmeticsMarket - End UseBody Care

# Volume

Volume - Nominal 75g

#### **Dimensions**

 Width
 48.5mm

 Height
 100.8mm