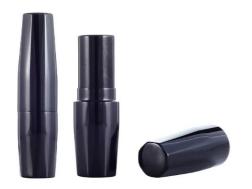

# CP01-5009

Great quality eco-friendly square makeup packaging, black lip balm container, luxury empty unique aluminum lipstick tube.

## **Overview**

Reference - Main CP01-5009

Packaging Type Cosmetic Components

Packaging Sub-Type Lipsticks

Market - Major Beauty, Personal Care

Market - Segment Cosmetics

Market - End Use Make Up

### **Characteristics**

**Materials** Metal

**Features** Active, Smart Packaging

## **Dimensions**

Width 20.4mm

**Height** 74mm