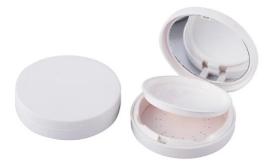

# CP08-0017

Wholesale tube foundation face concealer packaging containers, concealer stick packaging for foundation.

#### Overview

Reference - MainCP08-0017Packaging TypeStick ContainersPackaging Sub-TypeStick Containers - Twist UpMarket - MajorBeauty, Personal CareMarket - SegmentCosmeticsMarket - End UseMake Up

### **Characteristics**

**Materials** Plastic

# **Dimensions**

 Width
 22.6mm

 Height
 86.5mm

Multiple compartment tower compact in pink with mirror.