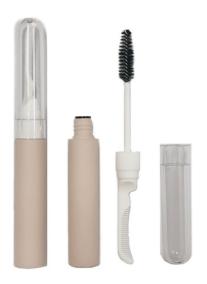

### **Overview**

Reference - MainCP02-3268Packaging TypeCosmetic ComponentsPackaging Sub-TypeMascara PacksMarket - MajorBeauty, Personal CareMarket - SegmentCosmeticsMarket - End UseMake Up

### **Characteristics**

**Materials** Plastic

MaterialTransparent cap PS, pen holder PP, combFeatures(single side) ABS, inner plug high pressure

bottle PETG

### **Volume**

Volume - Nominal10mlVolume Range10 - 99.99 ml

### **Dimensions**

Width 16.5mm
Height 125mm

Orange color lip gloss container, round mascara bottle plastic empty lipgloss tube.