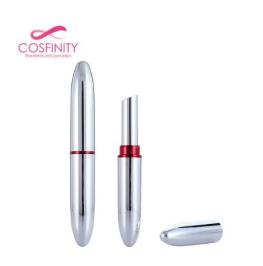

# TP01-1001

Manufacture plastic PP AS material round 75G twist up deodorant container, deodorant tubes, deodorant stick and sun stick.

# Volume

Volume - Nominal 75g

#### **Dimensions**

 Width
 48.5mm

 Height
 100.8mm