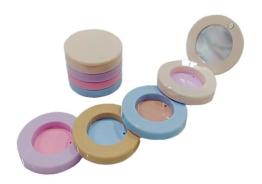

# **Dimensions**

 Width
 22.6mm

 Height
 86.5mm

Multiple compartment tower compact in pink with mirror.

**Materials** Plastic

**Dimensions** 

**Diameter** 51.5mm

Mini Eye Shadow Box

### **Dimensions**

 Width
 77.5mm

 Length
 44mm

 Height
 11.5mm

Multiple compartment stackable tower compact in pastel colors with mirror.

# **Dimensions**

**Diameter** 47.2mm

Magnetic makeup compact with 2 inner compartments. Matte glitter fancy eye shadow pallette, loose powder container eyeshadow packaging.