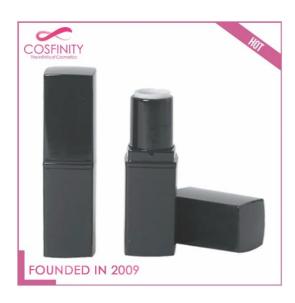

# TP01-1001

Manufacture plastic PP AS material round 75G twist up deodorant container, deodorant tubes, deodorant stick and sun stick.

# **Overview**

Reference - MainTP01-1001Packaging TypeStick ContainersPackaging Sub-TypeStick Containers - Twist UpMarket - MajorBeauty, Personal CareMarket - SegmentCosmeticsMarket - End UseBody Care

# Volume

Volume - Nominal 75g

#### **Dimensions**

 Width
 48.5mm

 Height
 100.8mm