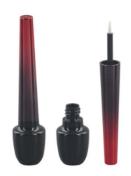

# CP02-1205

Custom liquid lipstick packaging tube containers lipgloss bottle with brush.

### Overview

**Reference - Main** CP02-1205

Packaging Type Cosmetic Components

Packaging Sub-Type Lipglosses

Market - Major Beauty, Personal Care

Market - Segment Cosmetics

Market - End Use Make Up

**Characteristics** 

**Materials** Plastic

**Dimensions** 

Height 108mm

**Diameter** 18mm