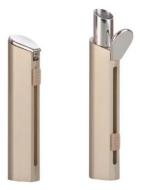

# TP01-1001

Manufacture plastic PP AS material round 75G twist up deodorant container, deodorant tubes, deodorant stick and sun stick.

# Volume

Volume - Nominal 75g

#### **Dimensions**

 Width
 48.5mm

 Height
 100.8mm