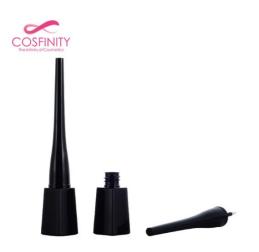

# CP04-1161

Black eyeliner tube slim design liquid eyeliner container

## Overview

Reference - Main

Packaging Type

Cosmetic Components

Packaging Sub-Type

Eyeliner Packs

Market - Major

Market - Segment

Market - End Use

Cosmetics

### **Characteristics**

**Materials** Plastic

# **Dimensions**

 Height
 108.2mm

 Diameter
 28.5mm