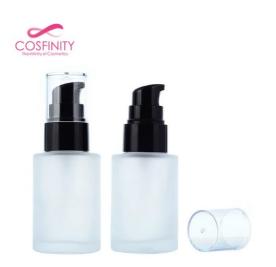

mmHeight118mm







# CP07-0003

Makeup packaging foundation glass bottle custom liquid foundation container

### Overview

Reference - Main

Packaging TypeBottlesPackaging Sub-TypeBottles - GlassMarket - MajorBeauty, Personal CareMarket - SegmentCosmeticsMarket - End UseMake Up

## **Characteristics**

**Materials** Plastic

# **Volume**

Volume - Nominal 30ml

### **Dimensions**

 Width
 31.45mm

 Height
 91.5mm







# CP07-0006

Liquid foundation pump container / cosmetic packaging for liquid

# Overview

Reference - Main

Packaging TypeBottlesPackaging Sub-TypeBottles - GlassMarket - MajorBeauty, Personal CareMarket - SegmentCosmeticsMarket - End UseMake Up

## **Characteristics**

**Materials** Plastic

# Volume

Volume - Nominal 30ml

### **Dimensions**

Width 39mm Height 89mm





# CP07-0030

15ml / 30ml / 50ml / 100ml glass liquid foundation container empty glass foundation bottle.

### Overview

Reference - Main

Packaging TypeBottlesPackaging Sub-TypeBottles - GlassMarket - MajorBeauty, Personal CareMarket - SegmentCosmeticsMarket - End UseMake Up

## **Characteristics**

**Materials** Plastic

# **Dimensions**

 Width
 36.8mm

 Height
 95.7mm





Customized cosmetic lotion foundation cream empty bb cushion packaging glass bottle, 30ml square liquid foundation bottle.

#### Overview

Reference - MainCP07-0027Packaging TypeBottlesPackaging Sub-TypeBottles - GlassMarket - MajorBeauty, Personal CareMarket - SegmentCosmeticsMarket - End UseMake Up

### **Characteristics**

**Materials** Plastic

### **Volume**

Volume - Nominal 30ml

### **Dimensions**

Width 30m