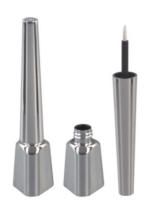

# CP04-1161

Black eyeliner tube slim design liquid eyeliner container

## Overview

Reference - Main

Packaging Type

Cosmetic Components

Packaging Sub-Type

Eyeliner Packs

Market - Major

Market - Segment

Market - End Use

Cosmetics

### **Characteristics**

**Materials** Plastic

# **Dimensions**

 Height
 108.2mm

 Diameter
 28.5mm