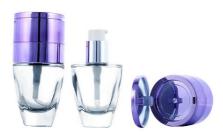

# SP01-1004

Custom luxury makeup liquid foundation packaging cosmetic bottles glass foundation bottle liquid in a variety of sizes.

# **Overview**

Reference - Main SP01-1004

Packaging Type Bottles

Packaging Sub-Type Bottles - Glass

Market - Major Beauty, Personal Care

Market - Segment Cosmetics

Market - End Use Make Up

## **Characteristics**

**Materials** Plastic

Empty glass packaging liquid foundation bottle 30ml.