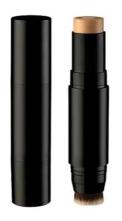

# CP08-0006

OEM ODM double customization cosmetic concealer, waterproof container tube foundation tube with brush

#### Overview

Reference - MainCP08-0006Packaging TypeStick ContainersPackaging Sub-TypeStick Containers - Twist UpMarket - MajorBeauty, Personal CareMarket - SegmentCosmeticsMarket - End UseMake Up

### **Characteristics**

MaterialsPlasticMaterial FeaturesWaterproof

#### **Dimensions**

Height96mmDiameter25mm