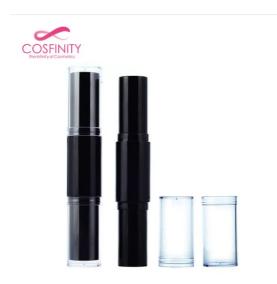

Width 18mm Height 107mm





Custom your own brand waterproof eyelash extension wholesale cosmetic bottle mascara tube packaging.

### Overview

Reference - MainCP02-3158Packaging TypeCosmetic ComponentsPackaging Sub-TypeMascara PacksMarket - MajorBeauty, Personal CareMarket - SegmentCosmeticsMarket - End UseMake Up

## **Characteristics**

MaterialsPlasticMaterial FeaturesWaterproof

### **Dimensions**

 Height
 95.3mm

 Diameter
 19.3mm







Custom red square lip gloss packaging, unique slim lip gloss tube.

## Overview

Reference - MainCP02-2110Packaging TypeCosmetic ComponentsPackaging Sub-TypeLipglossesMarket - MajorBeauty, Personal CareMarket - SegmentCosmeticsMarket - End UseMake Up

### **Characteristics**

**Materials** Plastic

## **Dimensions**

Width 18.5mm
Height 112.2mm





Make your own luxury empty lipgloss tube packaging lipgloss container, double ended cosmetic container.

### Overview

Reference - MainCP02-4038Packaging TypeCosmetic ComponentsPackaging Sub-TypeLipglossesMarket - MajorBeauty, Personal CareMarket - SegmentCosmeticsMarket - End UseMake Up

### **Characteristics**

**Materials** Plastic

## **Dimensions**

 Height
 109.55mm

 Diameter
 19.65mm







Cosfinity plastic lipgloss container, luxury cover transparent lipgloss container tube with glitter effect.

### Overview

Reference - MainCP02-1233Packaging TypeCosmetic ComponentsPackaging Sub-TypeLipglossesMarket - MajorBeauty, Personal CareMarket - SegmentCosmeticsMarket - End UseMake Up

### **Characteristics**

**Materials** Plastic

## **Dimensions**

 Width
 21.65mm

 Height
 109.9mm