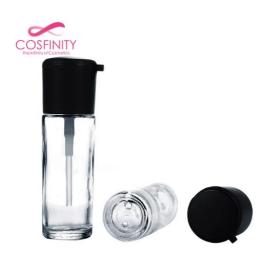

# CP08-0006

OEM ODM double customization cosmetic concealer, waterproof container tube foundation tube with brush

#### Overview

Reference - MainCP08-0006Packaging TypeStick ContainersPackaging Sub-TypeStick Containers - Twist UpMarket - MajorBeauty, Personal CareMarket - SegmentCosmeticsMarket - End UseMake Up

### **Characteristics**

MaterialsPlasticMaterial FeaturesWaterproof

#### **Dimensions**

Height96mmDiameter25mm