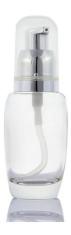

### **Dimensions**

Width 35mm Height 117mm

Make up cosmetic foundation pump bottle

## Overview

Reference - Main

Packaging Type

Bottles

Packaging Sub-Type

Bottles - Glass

Market - Major

Market - Segment

Market - End Use

CP07-0057

Beauty, Personal Care

Cosmetics

Make Up

### **Characteristics**

**Materials** Plastic

### Volume

Volume - Nominal 30ml

# **Dimensions**

 Width
 30.3mm

 Height
 125.5mm

Clear mini cosmetic packaging, clear plastic mist spray bottle