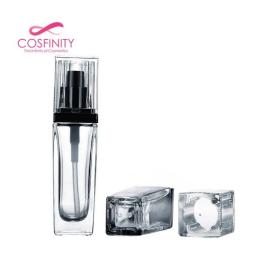

# CP07-0006

Liquid foundation pump container / cosmetic packaging for liquid

# Overview

Reference - Main

Packaging TypeBottlesPackaging Sub-TypeBottles - GlassMarket - MajorBeauty, Personal CareMarket - SegmentCosmeticsMarket - End UseMake Up

## **Characteristics**

**Materials** Plastic

# Volume

Volume - Nominal 30ml

### **Dimensions**

Width 39mm Height 89mm