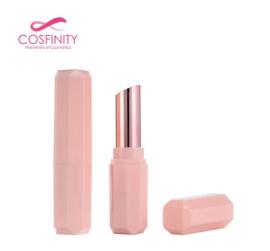

# CP01-5020

Luxury lip balm tube packaging, matt plastic or aluminium purse lipstick case.

### Overview

Reference - Main

Packaging TypeCosmetic ComponentsPackaging Sub-TypeLipsticksMarket - MajorBeauty, Personal CareMarket - SegmentCosmeticsMarket - End UseMake Up

## **Characteristics**

MaterialsPlasticFeaturesActive, Smart Packaging

### **Dimensions**

 Width
 22.5mm

 Height
 69.15mm

Refreshing summer design lipgloss packaging.