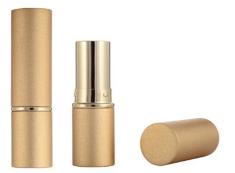

# CP01-5021

Luxury bullet matte lipstick cylinder container packaging, aluminum luxury lipstick tube.

### Overview

Reference - Main

Packaging TypeCosmetic ComponentsPackaging Sub-TypeLipsticksMarket - MajorBeauty, Personal CareMarket - SegmentCosmeticsMarket - End UseMake Up

### **Characteristics**

MaterialsMetalFeaturesActive, Smart Packaging

### **Dimensions**

 Width
 20.95mm

 Height
 77.7mm

OEM logo customized empty mascara bottle container mascara tube packaging.