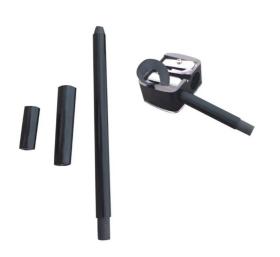

# Sharpenable Black Eyeliner Pencil

### Overview

Reference - MainSharpenable Black Eyeliner PencilPackaging TypeCosmetic ComponentsPackaging Sub-TypeEyeliner PacksMarket - MajorBeauty, Personal CareMarket - SegmentCosmeticsMarket - End UseMake Up

## **Dimensions**

 Width
 7.8mm

 Height
 115mm