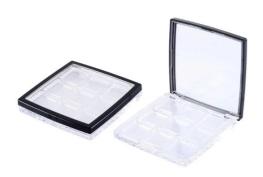

**Materials** Plastic

**Dimensions** 

**Diameter** 51.5mm

Mini Eye Shadow Box