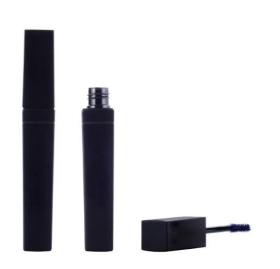

# CP02-1105

Plastic round cosmetic package mascara tube packaging empty mascara tube bottles.

### Overview

**Reference - Main** CP02-1105

**Packaging Type** Cosmetic Components

Packaging Sub-TypeMascara Packs

Market - Major Beauty, Personal Care

Market - Segment Cosmetics

Market - End Use Make Up

**Characteristics** 

**Materials** Plastic

**Dimensions** 

Height 120mm

**Diameter** 16mm