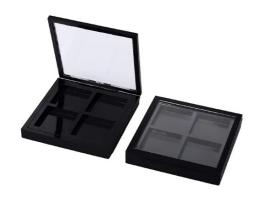

l cheek blusher palette, empty plastic eye shadow pallette, loose powder case eyeshadow container.

# **Overview**

Reference - MainCP03-2521Packaging TypeCosmetic ComponentsPackaging Sub-TypeCompactsMarket - MajorBeauty, Personal CareMarket - SegmentCosmeticsMarket - End UseMake Up

### **Characteristics**

**Materials** Plastic

### **Dimensions**

 Width
 76mm

 Length
 79.1mm

 Height
 13.5mm





Square magnetic eyeshadow palette container, cheek blusher empty plastic eye shadow pallet.

#### Overview

Reference - MainCP03-2520Packaging TypeCosmetic ComponentsPackaging Sub-TypeCompactsMarket - MajorBeauty, Personal CareMarket - SegmentCosmeticsMarket - End UseMake Up

### **Characteristics**

**Materials** Plastic

# **Dimensions**

 Width
 76mm

 Length
 79.8mm

 Height
 13.5mm







Eye shadow palette new magnetic black container, cosmetic empty eyeshadow palette.

#### Overview

Reference - MainCP03-2515Packaging TypeCosmetic ComponentsPackaging Sub-TypeCompactsMarket - MajorBeauty, Personal CareMarket - SegmentCosmeticsMarket - End UseMake Up

### **Characteristics**

**Materials** Plastic

# **Dimensions**

 Width
 76mm

 Length
 79.2mm

 Height
 13.5mm











# CP05-2073

Makeup loose powder case plastic bb cream jar with sifter.

#### Overview

Reference - MainCP05-2073Packaging TypeJars, PotsPackaging Sub-TypeJars - PlasticMarket - MajorBeauty, Personal CareMarket - SegmentCosmeticsMarket - End UseMake Up

### **Characteristics**

**Materials** Plastic

# **Volume**

**Volume - Nominal** 53g

#### **Dimensions**

 Width
 65.1mm

 Height
 30.3mm





# CP05