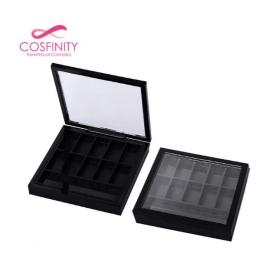

blusher container, empty bb cushion powder case, eyeshadow pallette with mirror.

#### Overview

Reference - MainCP03-2527Packaging TypeCosmetic ComponentsPackaging Sub-TypeCompactsMarket - MajorBeauty, Personal CareMarket - SegmentCosmeticsMarket - End UseMake Up

### **Characteristics**

**Materials** Plastic

# **Dimensions**

 Width
 71.4mm

 Length
 71.2mm

 Height
 14.1mm





Professional cheek blusher palette, empty plastic eye shadow pallette, loose powder case eyeshadow container.

# **Overview**

Reference - MainCP03-2521Packaging TypeCosmetic ComponentsPackaging Sub-TypeCompactsMarket - MajorBeauty, Personal CareMarket - SegmentCosmeticsMarket - End UseMake Up

### **Characteristics**

**Materials** Plastic

### **Dimensions**

 Width
 76mm

 Length
 79.1mm

 Height
 13.5mm





Square magnetic eyeshadow palette container, cheek blusher empty plastic eye shadow pallet.

#### Overview

Reference - MainCP03-2520Packaging TypeCosmetic ComponentsPackaging Sub-TypeCompactsMarket - MajorBeauty, Personal CareMarket - SegmentCosmeticsMarket - End UseMake Up

### **Characteristics**

**Materials** Plastic

# **Dimensions**

 Width
 76mm

 Length
 79.8mm

 Height
 13.5mm







Eye shadow palette new magnetic black container, cosmetic empty eyeshadow palette.

#### Overview

Reference - MainCP03-2515Packaging TypeCosmetic ComponentsPackaging Sub-TypeCompactsMarket - MajorBeauty, Personal CareMarket - SegmentCosmeticsMarket - End UseMake Up

### **Characteristics**

**Materials** Plastic

# **Dimensions**

 Width
 76mm

 Length
 79.2mm

 Height
 13.5mm











# CP05-20