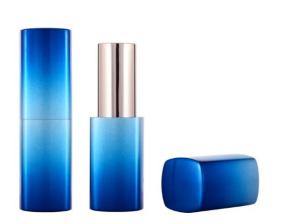

# TP01-1001

Manufacture plastic PP AS material round 75G twist up deodorant container, deodorant tubes, deodorant stick and sun stick.

# **Overview**

Reference - MainTP01-1001Packaging TypeStick ContainersPackaging Sub-TypeStick Containers - Twist UpMarket - MajorBeauty, Personal CareMarket - SegmentCosmeticsMarket - End UseBody Care

# Volume

Volume - Nominal 75g

#### **Dimensions**

 Width
 48.5mm

 Height
 100.8mm