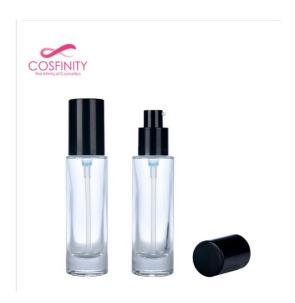

### Overview

Reference - MainCP07-0085 20mlPackaging TypeBottlesPackaging Sub-TypeBottles - GlassMarket - MajorBeauty, Personal CareMarket - SegmentCosmeticsMarket - End UseMake Up

### **Characteristics**

MaterialsGlassAvailable ColorsClear

### Volume

Volume - Nominal20mlVolume Range10 - 99.99 ml

### **Dimensions**

Height 96mm
Diameter 34mm

### Overview

Reference - Main

Packaging Type

Bottles

Packaging Sub-Type

Bottles - Glass

Market - Major

Market - Segment

Market - End Use

CP07-0085 40ml

Bottles

Bottles - Glass

Beauty, Personal Care

Cosmetics

Market - End Use

#### Volume

Volume - Nominal40mlVolume Range10 - 99.99 ml

### **Dimensions**

Height 103mm

Diameter 40mm

Black cap clear glass cosmetic foundation bottle 30ml 40ml 50ml liquid foundation packaging.