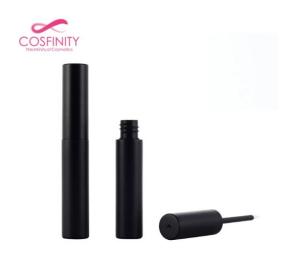

# CP06-2028

Starry sky eyeliner, cosmetic pen with cotton tip/bristle brush direct liquid steel ball eyeliner

### Overview

Reference - MainCP06-2028Packaging TypeCosmetic ComponentsPackaging Sub-TypeEyeliner PacksMarket - MajorBeauty, Personal CareMarket - SegmentCosmeticsMarket - End UseMake Up