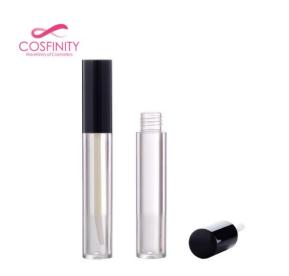

#### Overview

Reference - MainCP02-1173Packaging TypeCosmetic ComponentsPackaging Sub-TypeLipglossesMarket - MajorBeauty, Personal CareMarket - SegmentCosmeticsMarket - End UseMake Up

### **Characteristics**

**Materials** Plastic

### **Dimensions**

Height 99mm
Diameter 21mm

Square fancy unique lip gloss/mascara tube container, small cosmetic package mini lipgloss tube with golden cap.