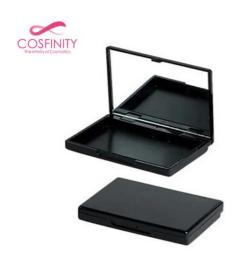

# TP01-1001

Manufacture plastic PP AS material round 75G twist up deodorant container, deodorant tubes, deodorant stick and sun stick.

# Volume

Volume - Nominal 75g

#### **Dimensions**

 Width
 48.5mm

 Height
 100.8mm