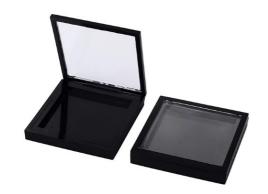

#### Overview

Reference - Main

Packaging TypeCosmetic ComponentsPackaging Sub-TypeCompactsMarket - MajorBeauty, Personal CareMarket - SegmentCosmeticsMarket - End UseMake Up

#### **Dimensions**

 Width
 76mm

 Length
 79.2mm

 Height
 14.5mm

Plastic eyeshadow palette packaging.