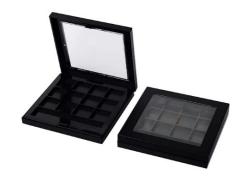

### **Dimensions**

 Width
 98.8mm

 Length
 95.8mm

 Height
 17.5mm

Square black with 8 compartments, make your own blusher palette, plastic eyeshadow palette empty / eyeshadow pallet custom.

#### Overview

Reference - Main

Packaging Type

Cosmetic Components

Packaging Sub-Type

Compacts

Market - Major

Market - Segment

Market - End Use

Cosmetics

Make Up

#### **Characteristics**

**Materials** Plastic

### **Dimensions**

 Width
 76mm

 Length
 79.6mm

 Height
 13.5mm

Eye shadow case, empty eyeshadow palette, eyeshadow compact with mirror.