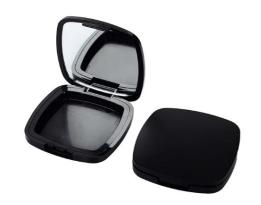

#### Overview

Reference - MainCP03-1273Packaging TypeCosmetic ComponentsPackaging Sub-TypeCompactsMarket - MajorBeauty, Personal CareMarket - SegmentCosmeticsMarket - End UseMake Up

### **Characteristics**

MaterialsPlasticFeaturesActive, Smart Packaging

#### **Dimensions**

Width 54mm Height 15mm

Makeup case, plastic cosmetic container powder case packaging.