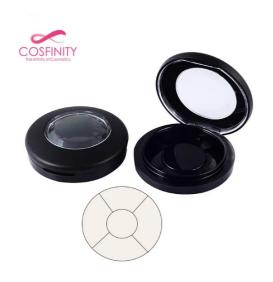

# TP01-1001

Manufacture plastic PP AS material round 75G twist up deodorant container, deodorant tubes, deodorant stick and sun stick.

# Volume

Volume - Nominal 75g

#### **Dimensions**

 Width
 48.5mm

 Height
 100.8mm