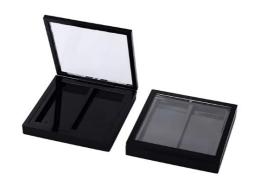

#### Overview

Reference - MainCP03-1213Packaging TypeAirless PacksPackaging Sub-TypeDouble Sided ContainersMarket - MajorBeauty, Personal CareMarket - SegmentCosmeticsMarket - End UseMake Up

**Characteristics** 

#### Overview

Reference - Main

Packaging Type

Airless Packs

Packaging Sub-Type

Double Sided Containers

Market - Major

Market - Segment

Market - End Use

CP03-1349

Airless Packs

Double Sided Containers

Beauty, Personal Care

Cosmetics

Market - End Use