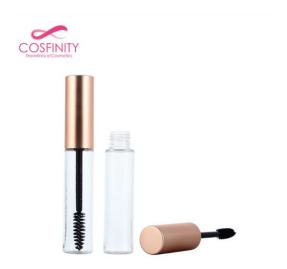

# TP01-1001

Manufacture plastic PP AS material round 75G twist up deodorant container, deodorant tubes, deodorant stick and sun stick.

# Volume

Volume - Nominal 75g

#### **Dimensions**

 Width
 48.5mm

 Height
 100.8mm