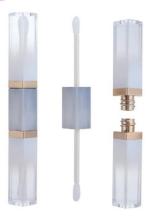

# CP02-1205

Custom liquid lipstick packaging tube containers lipgloss bottle with brush.

### Overview

**Reference - Main** CP02-1205

Packaging Type Cosmetic Components

Packaging Sub-Type Lipglosses

Market - Major Beauty, Personal Care

Market - Segment Cosmetics

Market - End Use Make Up

**Characteristics** 

**Materials** Plastic

**Dimensions** 

Height 108mm

**Diameter** 18mm