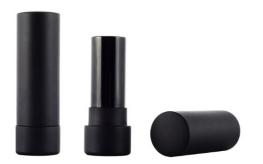

# TP01-1001

Manufacture plastic PP AS material round 75G twist up deodorant container, deodorant tubes, deodorant stick and sun stick.

# **Overview**

Reference - MainTP01-1001Packaging TypeStick ContainersPackaging Sub-TypeStick Containers - Twist UpMarket - MajorBeauty, Personal CareMarket - SegmentCosmeticsMarket - End UseBody Care

### **Characteristics**

MaterialsPlasticFeaturesActive, Smart Packaging

# Volume

Volume - Nominal 75g

#### **Dimensions**

 Width
 48.5mm

 Height
 100.8mm