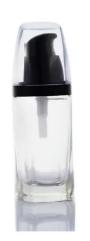

# TP01-1001

Manufacture plastic PP AS material round 75G twist up deodorant container, deodorant tubes, deodorant stick and sun stick.

# **Overview**

Reference - MainTP01-1001Packaging TypeStick ContainersPackaging Sub-TypeStick Containers - Twist UpMarket - MajorBeauty, Personal CareMarket - SegmentCosmeticsMarket - End UseBody Care

### **Characteristics**

MaterialsPlasticFeaturesActive, Smart Packaging

# Volume

Volume - Nominal 75g

#### **Dimensions**

 Width
 48.5mm

 Height
 100.8mm