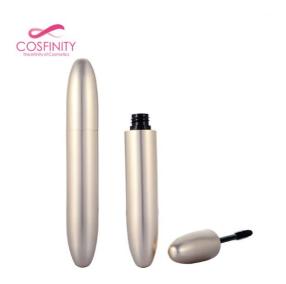

### **Overview**

Reference - MainCP02-3268Packaging TypeCosmetic ComponentsPackaging Sub-TypeMascara PacksMarket - MajorBeauty, Personal CareMarket - SegmentCosmeticsMarket - End UseMake Up