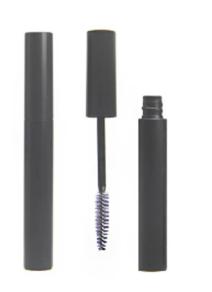

### **Overview**

Reference - MainCP02-3268Packaging TypeCosmetic ComponentsPackaging Sub-TypeMascara PacksMarket - MajorBeauty, Personal CareMarket - SegmentCosmeticsMarket - End UseMake Up

### **Characteristics**

**Materials** Plastic

MaterialTransparent cap PS, pen holder PP, combFeatures(single side) ABS, inner plug high pressure

bottle PETG

### **Volume**

Volume - Nominal10mlVolume Range10 - 99.99 ml

### **Dimensions**

Width 16.5mm
Height 125mm

Black square lip gloss container mascara bottle plastic empty lipgloss tube.