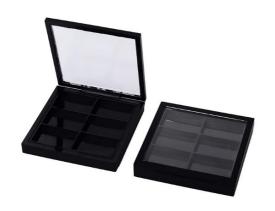

### **Dimensions**

 Width
 98.8mm

 Length
 95.8mm

 Height
 17.5mm

Square black with 8 compartments, make your own blusher palette, plastic eyeshadow palette empty / eyeshadow pallet custom.

#### Overview

Reference - Main

Packaging Type

Cosmetic Components

Packaging Sub-Type

Compacts

Market - Major

Market - Segment

Market - End Use

Cosmetics

Make Up

#### **Characteristics**

**Materials** Plastic

### **Dimensions**

 Width
 76mm

 Length
 79.6mm

 Height
 13.5mm

Eye shadow case, empty eyeshadow palette, eyeshadow compact with mirror.