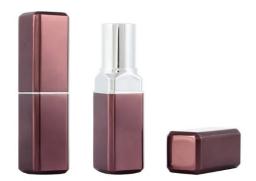

## **Dimensions**

Height 116mm Diameter 21mm

Luxury custom lipstick packaging, angular shape with black and gold.

### Overview

Reference - MainCP01-3051Packaging TypeCosmetic ComponentsPackaging Sub-TypeLipsticksMarket - MajorBeauty, Personal CareMarket - SegmentCosmeticsMarket - End UseMake Up

### **Characteristics**

**Materials** Plastic

## **Dimensions**

 Width
 20.8mm

 Height
 74.8mm