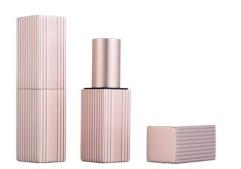

# TP01-1001

Manufacture plastic PP AS material round 75G twist up deodorant container, deodorant tubes, deodorant stick and sun stick.

# Volume

Volume - Nominal 75g

#### **Dimensions**

 Width
 48.5mm

 Height
 100.8mm