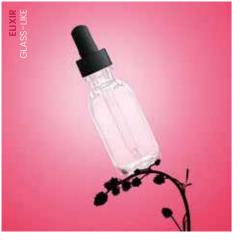

### GLASS-LIKE POLYMERS

An Innovative Packaging Material with Unique Characteristics.

REBHAN glass-like flacons impress due to their **striking resemblance to glass**: from their brilliance and typical light refraction to their absolute transparency. They convey the feel of luxury and are certain to perfectly showcase your product with their thick gauge walls and bases. In addition, glass-like products are **exceptionally robust** and **ideal for daily use** both at home and when travelling. Their extreme resilience makes them **virtually unbreakable**, and protects the contents, the customers and their surroundings.

The colouring of the glass-like products forms part of the extrusion process and the wide range of our inhouse finishing options enhance the customisation possibilities. The innovative development of recyclable polymers with molecular recyclates specifically for the extrusion blow moulding process now also allows for sustainable options.