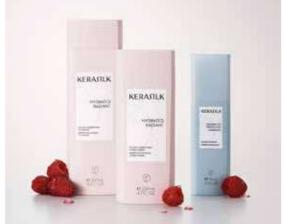

### OUR **STANDARD RANGE**

Extraordinary Forms - Individual Configurations & Finishes.

Thanks to decades of experience in the development of plastic packaging, we can offer you a broad portfolio of high-quality standard series, which is consistently being expanded.

- > Variety of **shapes** round, oval or square
- > Wide range of materials HDPE, PET, Heavy Wall PET or glass-like PET
- > Various **recycled** materials and **biobased** alternatives
- > Different weights or material mixtures (LDPE, HDPE)
- > New range of **airless products**
- > Wide range of **volumes** from 7.5 ml to 1,000 ml
- > Variably configurable through different closures and accessories

All standard series can be produced in the colour of your choice and finished in our inhouse decoration department. Of course, all our products are also available in sustainable materials or can be manufactured with various shares of recycled plastics.

Here we have compiled a small selection of our **REBHAN standard series** for you.

vides your packaging with much higher stability and strength. They are not only easily recyclable but can also be produced from even recycled rPET on request.