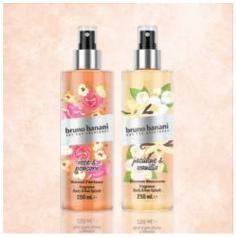

Here we have compiled a small selection of our **REBHAN standard series** for you.

vides your packaging with much higher stability and strength. They are not only easily recyclable but can also be produced from even recycled rPET on request.