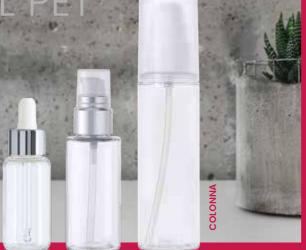

Here we have compiled a small selection of our **REBHAN standard series** for you.

vides your packaging with much higher stability and strength. They are not only easily recyclable but can also be produced from even recycled rPET on request.

COLONNA ROLL-ON LOW SHAPE HDPE

The complete REBHAN standard range, all volumes, materials and accessories can be found in our **online product catalogue**.

Accessible at any time and from anywhere at

catalogue.certinapackaging.com