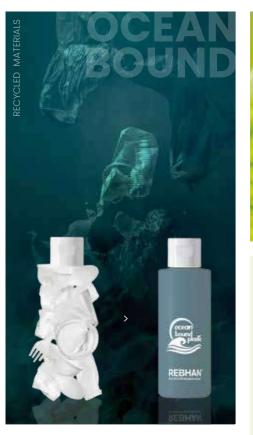

No matter which form of packaging you choose, we will find a sustainable way to produce it!

- > Recycled materials / PCR (rPET, rHDPE, rPP)
- > Ocean Bound materials
- > Biobased materials (e.g. from tall oil or sugarcane)
- > Molecular recycling
- > REFILL solutions