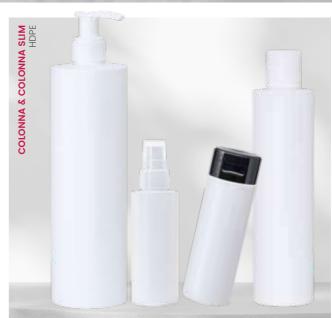

Here we have compiled a small selection of our **REBHAN standard series** for you.

vides your packaging with much higher stability and strength. They are not only easily recyclable but can also be produced from even recycled rPET on request.

COLONNA ROLL-ON LOW SHAPE HDPE

The complete REBHAN standard range, all volumes, materials and accessories can be found in our **online product catalogue**.

Accessible at any time and from anywhere at

catalogue.certinapackaging.com