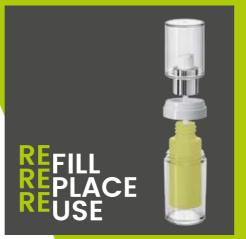

No matter which form of packaging you choose, we will find a sustainable way to produce it!

- > Recycled materials / PCR (rPET, rHDPE, rPP)
- > Ocean Bound materials
- > Biobased materials (e.g. from tall oil or sugarcane)
- > Molecular recycling
- > REFILL solutions