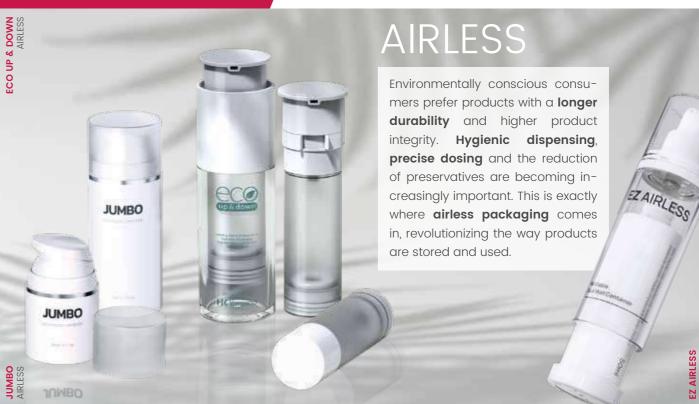

- > Variety of **shapes** round, oval or square
- > Wide range of materials HDPE, PET, Heavy Wall PET or glass-like PET
- > Various **recycled** materials and **biobased** alternatives
- > Different weights or material mixtures (LDPE, HDPE)
- > New range of **airless products**
- > Wide range of **volumes** from 7.5 ml to 1,000 ml
- > Variably configurable through different closures and accessories