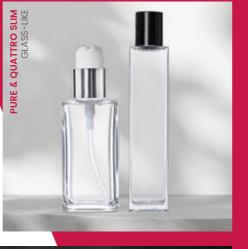

### GLASS-LIKE POLYMERS

An Innovative Packaging Material with Unique Characteristics.

REBHAN glass-like flacons impress due to their **striking resemblance to glass**: from their brilliance and typical light refraction to their absolute transparency. They convey the feel of luxury and are certain to perfectly showcase your product with their thick gauge walls and bases. In addition, glass-like products are **exceptionally robust** and **ideal for daily use** both at home and when travelling. Their extreme resilience makes them **virtually unbreakable**, and protects the contents, the customers and their surroundings.