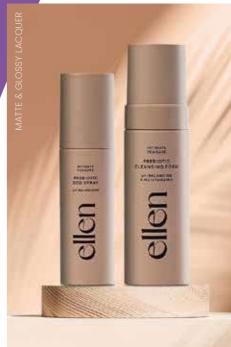

# DECORATIVE FINISHINGS

Customize your Packaging.

Our wide range of decorative finishing options and many years of experience in decorating plastic packaging leave no design wishes unfulfilled.

- > Screen printing,
- > Hot foil stamping,
- > Lacquering (matte / glossy, special effect, gradient) or
- > Metallisation

are effected inhouse - you receive everything from a single source and have just one contact person.

Enhance your packaging with an extraordinary feel, texture or embossing, which we realise with tooling specifically developed for your product. Or upgrade your bottle with exceptional masterbatches such as the iridescent batch, Frost-Batch or Adflex.