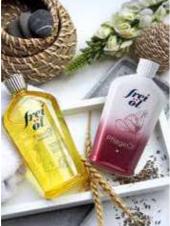

### GLASS-LIKE POLYMERS

An Innovative Packaging Material with Unique Characteristics.

REBHAN glass-like flacons impress due to their **striking resemblance to glass**: from their brilliance and typical light refraction to their absolute transparency. They convey the feel of luxury and are certain to perfectly showcase your product with their thick gauge walls and bases. In addition, glass-like products are **exceptionally robust** and **ideal for daily use** both at home and when travelling. Their extreme resilience makes them **virtually unbreakable**, and protects the contents, the customers and their surroundings.

The colouring of the glass-like products forms part of the extrusion process and the wide range of our inhouse finishing options enhance the customisation possibilities. The innovative development of recyclable polymers with molecular recyclates specifically for the extrusion blow moulding process now also allows for sustainable options.