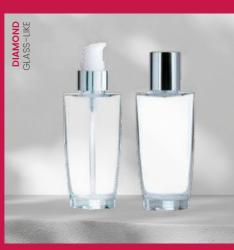

### GLASS-LIKE POLYMERS

An Innovative Packaging Material with Unique Characteristics.

REBHAN glass-like flacons impress due to their **striking resemblance to glass**: from their brilliance and typical light refraction to their absolute transparency. They convey the feel of luxury and are certain to perfectly showcase your product with their thick gauge walls and bases. In addition, glass-like products are **exceptionally robust** and **ideal for daily use** both at home and when travelling. Their extreme resilience makes them **virtually unbreakable**, and protects the contents, the customers and their surroundings.

The colouring of the glass-like products forms part of the extrusion process and the wide range of our inhouse finishing options enhance the customisation possibilities. The innovative development of recyclable polymers with molecular recyclates specifically for the extrusion blow moulding process now also allows for sustainable options.