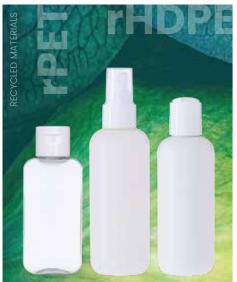

No matter which form of packaging you choose, we will find a sustainable way to produce it!

- > Recycled materials / PCR (rPET, rHDPE, rPP)
- > Ocean Bound materials
- > Biobased materials (e.g. from tall oil or sugarcane)
- > Molecular recycling
- > REFILL solutions