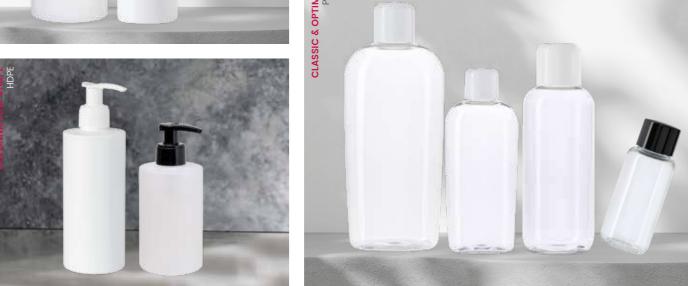

- > Variety of **shapes** round, oval or square
- > Wide range of materials HDPE, PET, Heavy Wall PET or glass-like PET
- > Various **recycled** materials and **biobased** alternatives
- > Different weights or material mixtures (LDPE, HDPE)
- > New range of **airless products**
- > Wide range of **volumes** from 7.5 ml to 1,000 ml
- > Variably configurable through different closures and accessories

Here we have compiled a small selection of our **REBHAN standard series** for you.

vides your packaging with much higher stability and strength. They are not only easily recyclable but can also be produced from even recycled rPET on request.