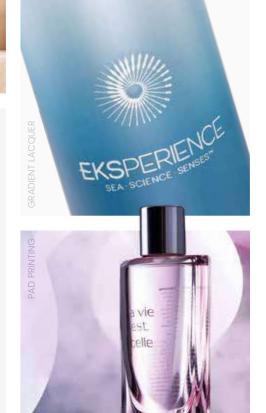

# DECORATIVE FINISHINGS

Customize your Packaging.

Our wide range of decorative finishing options and many years of experience in decorating plastic packaging leave no design wishes unfulfilled.

- > Screen printing,
- > Hot foil stamping,
- > Lacquering (matte / glossy, special effect, gradient) or
- > Metallisation

are effected inhouse - you receive everything from a single source and have just one contact person.

Enhance your packaging with an extraordinary feel, texture or embossing, which we realise with tooling specifically developed for your product. Or upgrade your bottle with exceptional masterbatches such as the iridescent batch, Frost-Batch or Adflex.