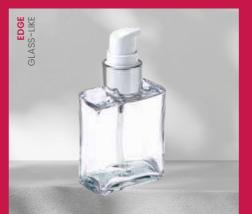

### GLASS-LIKE POLYMERS

An Innovative Packaging Material with Unique Characteristics.

REBHAN glass-like flacons impress due to their **striking resemblance to glass**: from their brilliance and typical light refraction to their absolute transparency. They convey the feel of luxury and are certain to perfectly showcase your product with their thick gauge walls and bases. In addition, glass-like products are **exceptionally robust** and **ideal for daily use** both at home and when travelling. Their extreme resilience makes them **virtually unbreakable**, and protects the contents, the customers and their surroundings.

The colouring of the glass-like products forms part of the extrusion process and the wide range of our inhouse finishing options enhance the customisation possibilities. The innovative development of recyclable polymers with molecular recyclates specifically for the extrusion blow moulding process now also allows for sustainable options.