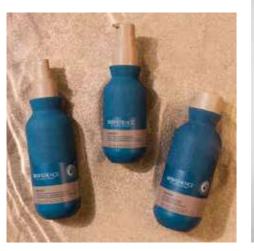

# DECORATIVE FINISHINGS

Customize your Packaging.

Our wide range of decorative finishing options and many years of experience in decorating plastic packaging leave no design wishes unfulfilled.

- > Screen printing,
- > Hot foil stamping,
- > Lacquering (matte / glossy, special effect, gradient) or
- > Metallisation

are effected inhouse - you receive everything from a single source and have just one contact person.

Enhance your packaging with an extraordinary feel, texture or embossing, which we realise with tooling specifically developed for your product. Or upgrade your bottle with exceptional masterbatches such as the iridescent batch, Frost-Batch or Adflex.

Learn more about our wide range of inhouse decoration options >

ESTEE LANDER