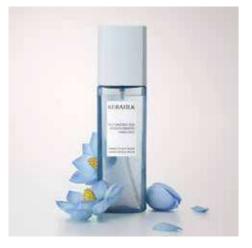

### GLASS-LIKE POLYMERS

An Innovative Packaging Material with Unique Characteristics.

REBHAN glass-like flacons impress due to their **striking resemblance to glass**: from their brilliance and typical light refraction to their absolute transparency. They convey the feel of luxury and are certain to perfectly showcase your product with their thick gauge walls and bases. In addition, glass-like products are **exceptionally robust** and **ideal for daily use** both at home and when travelling. Their extreme resilience makes them **virtually unbreakable**, and protects the contents, the customers and their surroundings.

The colouring of the glass-like products forms part of the extrusion process and the wide range of our inhouse finishing options enhance the customisation possibilities. The innovative development of recyclable polymers with molecular recyclates specifically for the extrusion blow moulding process now also allows for sustainable options.