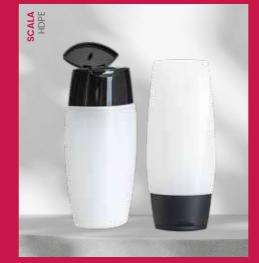

### OUR **STANDARD RANGE**

Extraordinary Forms - Individual Configurations & Finishes.

Thanks to decades of experience in the development of plastic packaging, we can offer you a broad portfolio of high-quality standard series, which is consistently being expanded.

- > Variety of **shapes** round, oval or square
- > Wide range of materials HDPE, PET, Heavy Wall PET or glass-like PET
- > Various **recycled** materials and **biobased** alternatives
- > Different weights or material mixtures (LDPE, HDPE)
- > New range of **airless products**
- > Wide range of **volumes** from 7.5 ml to 1,000 ml
- > Variably configurable through different closures and accessories

All standard series can be produced in the colour of your choice and finished in our inhouse decoration department. Of course, all our products are also available in sustainable materials or can be manufactured with various shares of recycled plastics.