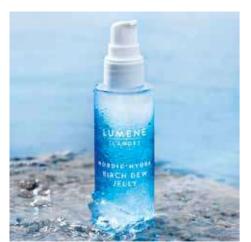

Here we have compiled a small selection of our **REBHAN standard series** for you.

vides your packaging with much higher stability and strength. They are not only easily recyclable but can also be produced from even recycled rPET on request.

COLONNA ROLL-ON LOW SHAPE HDPE

The complete REBHAN standard range, all volumes, materials and accessories can be found in our **online product catalogue**.

Accessible at any time and from anywhere at

catalogue.certinapackaging.com