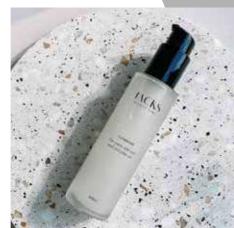

### GLASS-LIKE POLYMERS

An Innovative Packaging Material with Unique Characteristics.

REBHAN glass-like flacons impress due to their **striking resemblance to glass**: from their brilliance and typical light refraction to their absolute transparency. They convey the feel of luxury and are certain to perfectly showcase your product with their thick gauge walls and bases. In addition, glass-like products are **exceptionally robust** and **ideal for daily use** both at home and when travelling. Their extreme resilience makes them **virtually unbreakable**, and protects the contents, the customers and their surroundings.

The colouring of the glass-like products forms part of the extrusion process and the wide range of our inhouse finishing options enhance the customisation possibilities. The innovative development of recyclable polymers with molecular recyclates specifically for the extrusion blow moulding process now also allows for sustainable options.