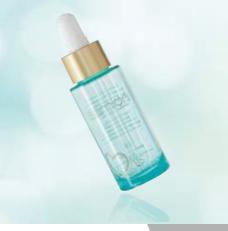

### GLASS-LIKE POLYMERS

An Innovative Packaging Material with Unique Characteristics.

REBHAN glass-like flacons impress due to their **striking resemblance to glass**: from their brilliance and typical light refraction to their absolute transparency. They convey the feel of luxury and are certain to perfectly showcase your product with their thick gauge walls and bases. In addition, glass-like products are **exceptionally robust** and **ideal for daily use** both at home and when travelling. Their extreme resilience makes them **virtually unbreakable**, and protects the contents, the customers and their surroundings.

The colouring of the glass-like products forms part of the extrusion process and the wide range of our inhouse finishing options enhance the customisation possibilities. The innovative development of recyclable polymers with molecular recyclates specifically for the extrusion blow moulding process now also allows for sustainable options.