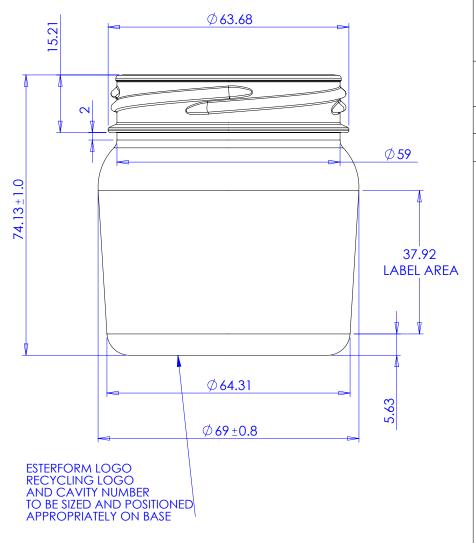

## 214ml CONDIMENT

DRAWING NUMBER

E1433-J-02

**ISSUE NUMBER** 

3

MATERIAL

**PET** 

CAPACITY @ FILL LEVEL @ 20°C after 72hrs

CAPACITY @ BRIMFUL @20°C after 72hrs

**NECK FINISH** 

63mm ULTRA E1388-N-02

214ml+5ml

**NECK DRAWING No** 

**DESIGN WEIGHT** 

26.5g

**ALTERNATIVE WEIGHTS** 

## **DIMENSIONS**

ALL DIMENSIONS IN MILLIMETERS UNLESS OTHERWISE STATED

ALL DIMENSIONS SHOWN ARE A REPRESENTATION AND ARE SUBJECT TO CHANGE

UNLESS STATED GENERAL TOLERANCES FOR BLOWN PARTS =  $\pm 0.5 \text{ mm}$ 

UNLESS STATED GENERAL TOLERANCES FOR INJECTED PARTS =  $\pm 0.2$ mm

THIS DRAWING AND THE COPYRIGHT THEREON ARE THE PROPERTY OF ESTERFORM LTD AND MUST NOT BE REPRODUCED IN PART OR IN WHOLE OR PASSED ON TO OTHERS WITHOUT PERMISSION