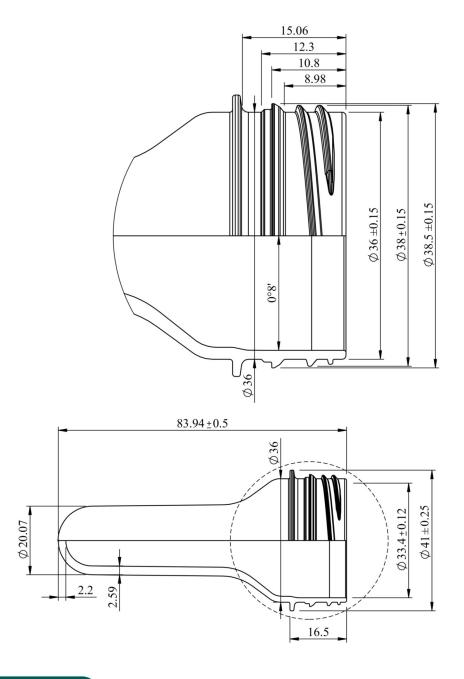

## **PRODUCT REFERENCE**

## P180M12

| Product Range | 38mm neck              |
|---------------|------------------------|
| Weight        | 18± 0.5 g              |
| Neck-Finish   | Bericap 38/33 3 Thread |

This design is property of Resilux. Neither the drawing nor the information contained herein may be copied, reproduced or otherwise used without written permission of Resilux. The content of this document is provided purely for information purposes and does not, under any circumstances, constitute a business proposal. Resilux makes no, and expressly disclaims any, representations or warranties, express or implied, regarding this design including, without limitation, any implied warranties of merchantability or fitness for a particular purpose. **www.resilux.com**