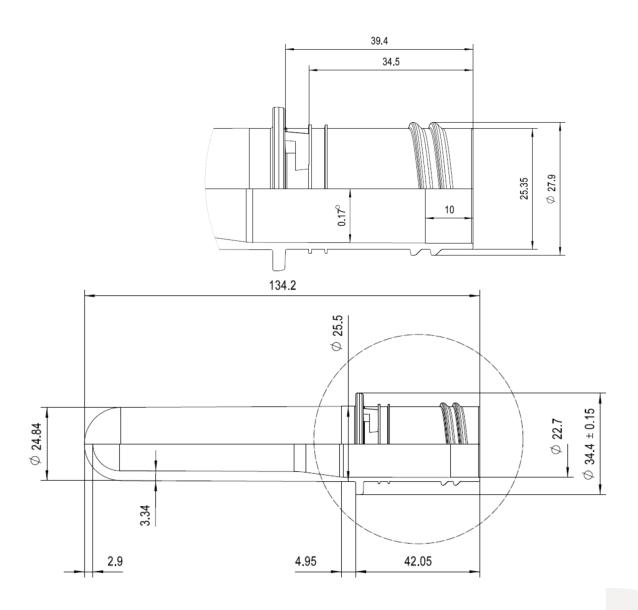

## P335D11

| Product Range | Health care  |
|---------------|--------------|
| Weight        | 33.5 ± 0.5 g |
| Neck-Finish   | 28mm Special |

This design is property of Resilux. Neither the drawing nor the information contained herein may be copied, reproduced or otherwise used without written permission of Resilux. The content of this document is provided purely for information purposes and does not, under any circumstances, constitute a business proposal. Resilux makes no, and expressly disclaims any, representations or warranties, express or implied, regarding this design including, without limitation, any implied warranties of merchantability or fitness for a particular purpose. **www.resilux.com**