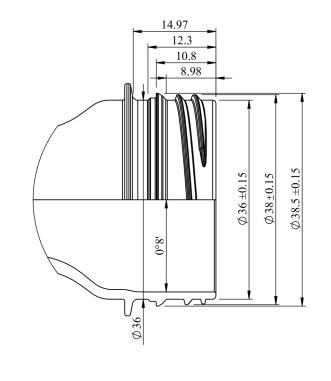

## P227M15

Bericap 38/33 3 Thread

This design is property of Resilux. Neither the drawing nor the information contained herein may be copied, reproduced or otherwise used without written permission of Resilux. The content of this document is provided purely for information purposes and does not, under any circumstances, constitute a business proposal. Resilux makes no, and expressly disclaims any, representations or warranties, express or implied, regarding this design including, without limitation, any implied warranties of merchantability or fitness for a particular purpose. **www.resilux.com**