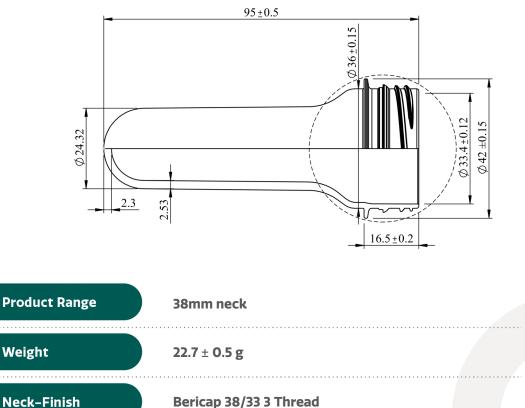

## P227M15

Bericap 38/33 3 Thread

This design is property of Resilux. Neither the drawing nor the information contained herein may be copied, reproduced or otherwise used without written permission of Resilux. The content of this document is provided purely for information purposes and does not, under any circumstances, constitute a business proposal. Resilux makes no, and expressly disclaims any, representations or warranties, express or implied, regarding this design including, without limitation, any implied warranties of merchantability or fitness for a particular purpose. **www.resilux.com**