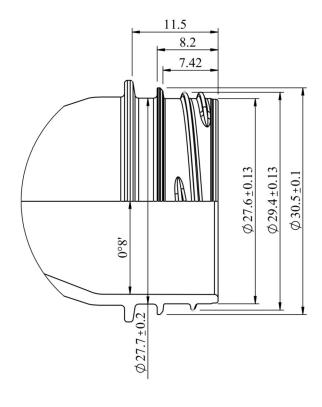

## **P170WR**

| Product Range | Water      |
|---------------|------------|
| Weight        | 17 ± 0.5 g |
| Neck-Finish   | 29.4/25.1  |

This design is property of Resilux. Neither the drawing nor the information contained herein may be copied, reproduced or otherwise used without written permission of Resilux. The content of this document is provided purely for information purposes and does not, under any circumstances, constitute a business proposal. Resilux makes no, and expressly disclaims any, representations or warranties, express or implied, regarding this design including, without limitation, any implied warranties of merchantability or fitness for a particular purpose. **www.resilux.com**