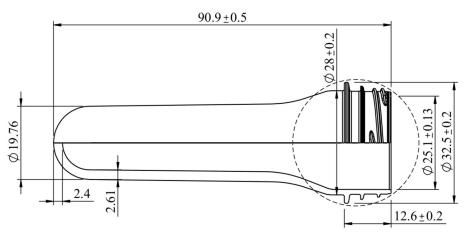

## **P170WR**

| Product Range | Water      |
|---------------|------------|
| Weight        | 17 ± 0.5 g |
| Neck-Finish   | 29.4/25.1  |

This design is property of Resilux. Neither the drawing nor the information contained herein may be copied, reproduced or otherwise used without written permission of Resilux. The content of this document is provided purely for information purposes and does not, under any circumstances, constitute a business proposal. Resilux makes no, and expressly disclaims any, representations or warranties, express or implied, regarding this design including, without limitation, any implied warranties of merchantability or fitness for a particular purpose. **www.resilux.com**